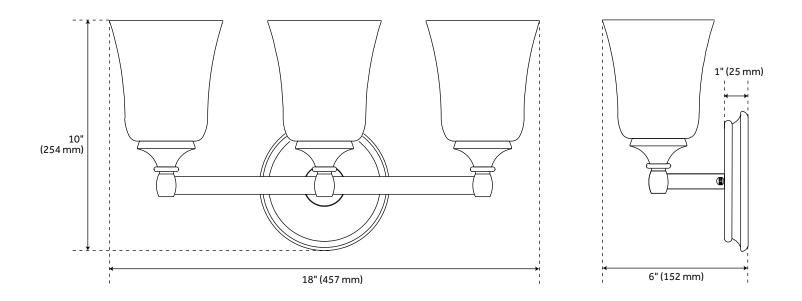

## SKU: 939233 Code: PHVL2213

FEATURES

Installation Type: Wall Mount Design: Traditional Material: Metal/Glass Width: 18" Height: 10" Depth: 6" Base Plate Height: 1" Base Plate Diameter: 6" Mounting Hardware Included: Yes **Reversible Mounting: Yes** Shade Finish: Frosted Shade Material: Glass Number of Bulbs: 3 Location Type: Suitable for Damp Locations **Bulbs Included: No** Bulb Type: Medium E-26 Wattage per Bulb: 100 Extension: 6" Voltage: 120

## SCARBOROUGH 3-LIGHT VANITY LIGHT

SKU: 939233 PHVL2213

All dimensions and specifications are nominal and may vary. Use actual products for accuracy in critical situations.

See Website For Warranty Information signaturehardware.com/warranty