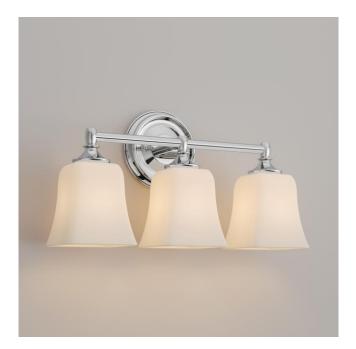

## SCARBOROUGH VANITY LIGHT - THREE LIGHTS

## SKU: 939233 Code: PHVL2213

FEATURES

Installation Type: Wall Mount Design: Traditional Material: Metal/Glass Width: 18" Height: 10" Depth: 6" Base Plate Height: 1" Base Plate Diameter: 6" Mounting Hardware Included: Yes **Reversible Mounting: Yes** Shade Finish: Frosted Shade Material: Glass Number of Bulbs: 3 Location Type: Suitable for Damp Locations **Bulbs Included: No** Bulb Type: Medium E-26 Wattage per Bulb: 100 Extension: 6" Voltage: 120