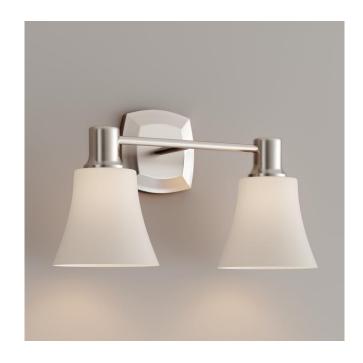

## SOUTHERN SHORES VANITY LIGHT - TWO LIGHTS

SKU: 939235 Code: PHVL2222

## **FEATURES**

Installation Type: Wall Mount

Design: Traditional Material: Metal/Glass

Width: 16" Height: 9" Depth: 7-3/8"

Mounting Hardware Included: Yes

Reversible Mounting: Yes Shade Finish: Frosted Shade Material: Glass Number of Bulbs: 2