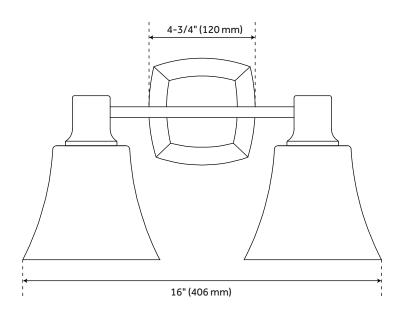

## **FEATURES**

Installation Type: Wall Mount

Design: Traditional Material: Metal/Glass

Width: 16" Height: 9" Depth: 7-3/8"

Mounting Hardware Included: Yes

Reversible Mounting: Yes Shade Finish: Frosted Shade Material: Glass Number of Bulbs: 2

## SOUTHERN SHORES 2-LIGHT VANITY LIGHT

SKU: 939235 PHVL2222

All dimensions and specifications are nominal and may vary. Use actual products for accuracy in critical situations.