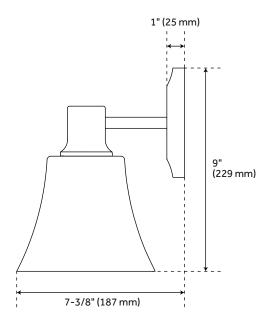

## **FEATURES**

Installation Type: Wall Mount

Design: Traditional Material: Metal/Glass

Width: 16" Height: 9" Depth: 7-3/8"

Mounting Hardware Included: Yes

Reversible Mounting: Yes Shade Finish: Frosted Shade Material: Glass Number of Bulbs: 2

## SOUTHERN SHORES 2-LIGHT VANITY LIGHT

SKU: 939235 PHVL2222

All dimensions and specifications are nominal and may vary. Use actual products for accuracy in critical situations.