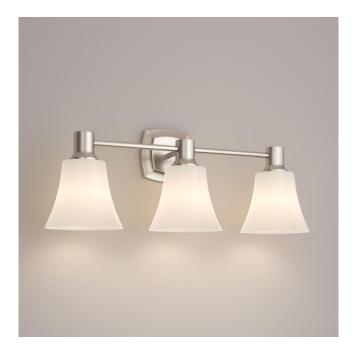

## SOUTHERN SHORES VANITY LIGHT - THREE LIGHTS

SKU: 939236 Code: PHVL2223

#### FEATURES

Installation Type: Wall Mount Design: Traditional Material: Metal/Glass Width: 23" Height: 9" Depth: 7-3/8" Mounting Hardware Included: Yes **Reversible Mounting: Yes** Shade Finish: Frosted Shade Material: Glass Number of Bulbs: 3 Location Type: Suitable for Damp Locations **Bulbs Included: No** Bulb Type: Medium E-26 Wattage per Bulb: 100 Extension: 7-3/8" Voltage: 120