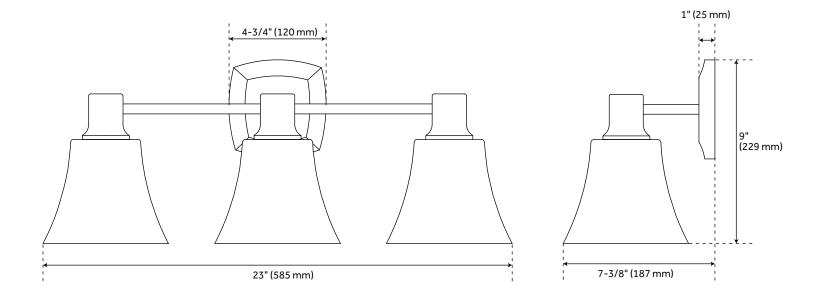

#### FEATURES

Installation Type: Wall Mount Design: Traditional Material: Metal/Glass Width: 23" Height: 9" Depth: 7-3/8" Mounting Hardware Included: Yes **Reversible Mounting: Yes** Shade Finish: Frosted Shade Material: Glass Number of Bulbs: 3 Location Type: Suitable for Damp Locations **Bulbs Included: No** Bulb Type: Medium E-26 Wattage per Bulb: 100 Extension: 7-3/8" Voltage: 120

# SOUTHERN SHORES 3-LIGHT VANITY LIGHT

SKU: 939236 PHVL2223

All dimensions and specifications are nominal and may vary. Use actual products for accuracy in critical situations.

See Website For Warranty Information signaturehardware.com/warranty