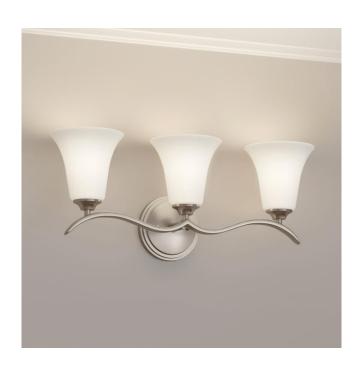

## **COLUMBUS VANITY LIGHT - THREE LIGHTS**

SKU: 939239 Code: PHVL2253

UL 1598 / CSA C22.2 No 250.0

## **FEATURES**

Installation Type: Wall Mount

Design: Traditional Material: Steel/Glass

Width: 23" Height: 9-3/8" Depth: 7-1/4"

Base Plate Diameter: 5-3/8"
Mounting Hardware Included: Yes

Reversible Mounting: Yes Shade Finish: Frosted Shade Material: Glass Number of Bulbs: 3 Base Plate Depth: 1-3/8"