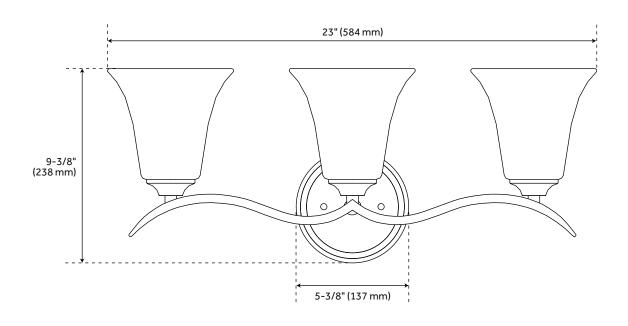

## **FEATURES**

Installation Type: Wall Mount

Design: Traditional Material: Steel/Glass

Width: 23" Height: 9-3/8" Depth: 7-1/4"

Base Plate Diameter: 5-3/8"
Mounting Hardware Included: Yes

Reversible Mounting: Yes Shade Finish: Frosted Shade Material: Glass Number of Bulbs: 3 Base Plate Depth: 1-3/8"

## **COLUMBUS 3-LIGHT VANITY LIGHT**

SKU: 939239 PHVL2253

All dimensions and specifications are nominal and may vary. Use actual products for accuracy in critical situations.