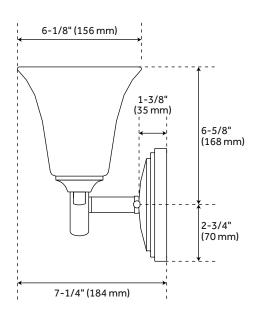

## **FEATURES**

Installation Type: Wall Mount

Design: Traditional Material: Steel/Glass

Width: 23" Height: 9-3/8" Depth: 7-1/4"

Base Plate Diameter: 5-3/8"
Mounting Hardware Included: Yes

Reversible Mounting: Yes Shade Finish: Frosted Shade Material: Glass Number of Bulbs: 3 Base Plate Depth: 1-3/8"

Location Type: Suitable for Damp Locations

Bulbs Included: No Bulb Type: Medium E-26 Wattage per Bulb: 100 Extension: 7-1/4"

Weight: 5 Voltage: 120

## **COLUMBUS 3-LIGHT VANITY LIGHT**

SKU: 939239 PHVL2253

All dimensions and specifications are nominal and may vary. Use actual products for accuracy in critical situations.