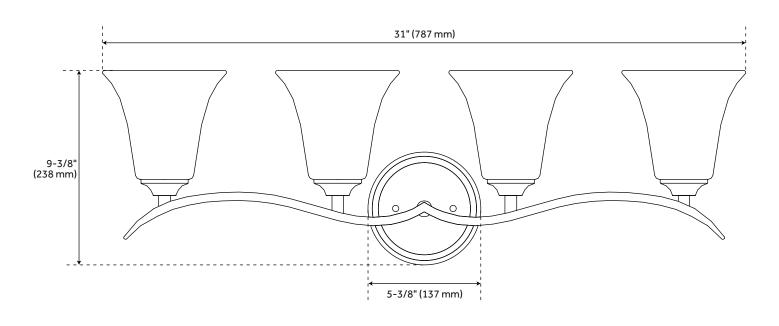

## **FEATURES**

Installation Type: Wall Mount

Design: Traditional Material: Steel/Glass

Width: 31" Height: 9-3/8" Depth: 7-1/4"

Base Plate Diameter: 5-3/8"
Mounting Hardware Included: Yes

Reversible Mounting: Yes Shade Finish: Frosted Shade Material: Glass Number of Bulbs: 4 Base Plate Depth: 1-3/8"