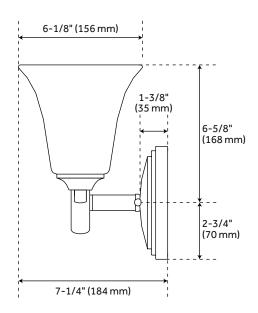

## **FEATURES**

Installation Type: Wall Mount

Design: Traditional Material: Steel/Glass

Width: 31" Height: 9-3/8" Depth: 7-1/4"

Base Plate Diameter: 5-3/8"
Mounting Hardware Included: Yes

Reversible Mounting: Yes Shade Finish: Frosted Shade Material: Glass Number of Bulbs: 4 Base Plate Depth: 1-3/8"

Location Type: Suitable for Damp Locations

Bulbs Included: No Bulb Type: Medium E-26 Wattage per Bulb: 100 Extension: 7-1/4"

Voltage: 120