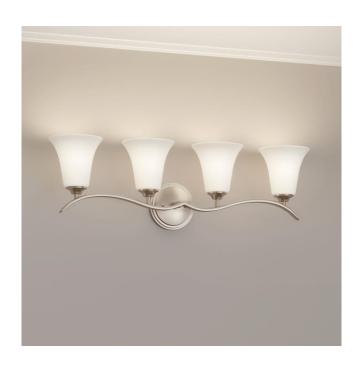

## **COLUMBUS 4-LIGHT VANITY LIGHT**

SKU: 939240 Code: PHVL2254

UL 1598 / CSA C22.2 No 250.0

## **FEATURES**

Installation Type: Wall Mount

Design: Traditional Material: Steel/Glass

Width: 31" Height: 9-3/8" Depth: 7-1/4"

Base Plate Diameter: 5-3/8"
Mounting Hardware Included: Yes

Reversible Mounting: Yes Shade Finish: Frosted Shade Material: Glass Number of Bulbs: 4 Base Plate Depth: 1-3/8"