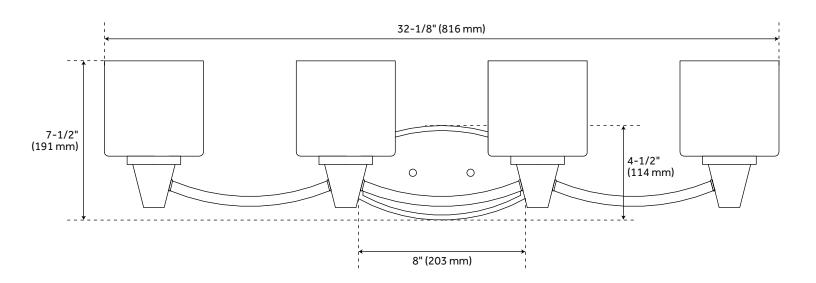

#### FEATURES

Installation Type: Wall Mount **Design: Traditional** Material: Steel/Glass Width: 32-1/8" Height: 7-1/2" Depth: 6-1/2" Base Plate Height: 8' Mounting Hardware Included: Yes **Reversible Mounting: Yes** Shade Finish: Frosted Shade Material: Glass Number of Bulbs: 4 Base Plate Width: 4-1/2" Base Plate Depth: 1" Location Type: Suitable for Damp Locations **Bulbs Included: No** Bulb Type: Medium E-26 Wattage per Bulb: 100 Extension: 6-1/2" Voltage: 120