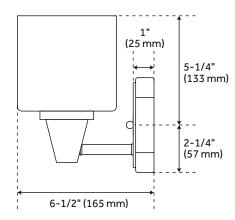

#### FEATURES

Installation Type: Wall Mount **Design: Traditional** Material: Steel/Glass Width: 32-1/8" Height: 7-1/2" Depth: 6-1/2" Base Plate Height: 8' Mounting Hardware Included: Yes **Reversible Mounting: Yes** Shade Finish: Frosted Shade Material: Glass Number of Bulbs: 4 Base Plate Width: 4-1/2" Base Plate Depth: 1" Location Type: Suitable for Damp Locations **Bulbs Included: No** Bulb Type: Medium E-26 Wattage per Bulb: 100 Extension: 6-1/2" Voltage: 120