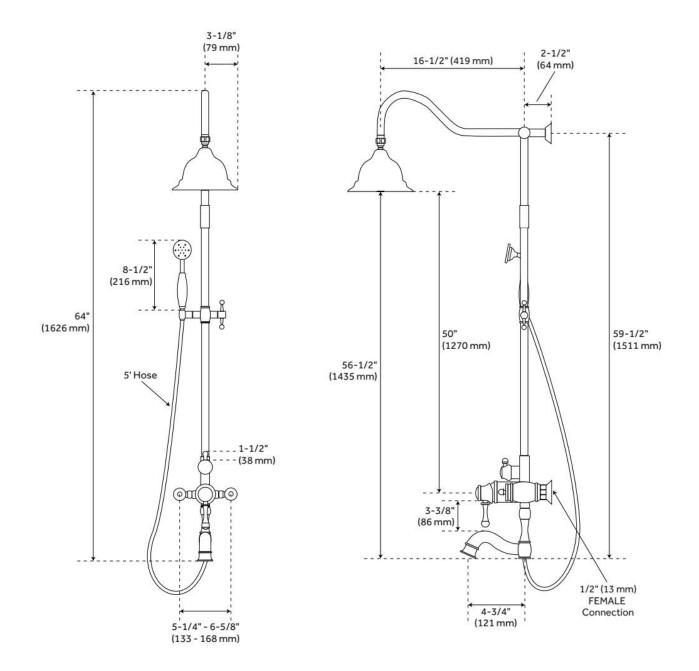

### **ADDITIONAL FEATURES**

- Suggested spout height: 27-1/2".
- Factory installed backflow prevention check valve.
- Inlets have an adjustable center-to-center measurement of 5-1/4" to 6-5/8".