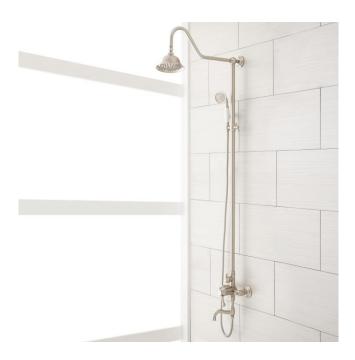

# DOLWICK EXPOSED PIPE SHOWER AND TUB FAUCET

SKU: 939624

Code: SH429526, SH429528, SH429527, SH429529

## DOLWICK EXPOSED PIPE SHOWER AND TUB FAUCET