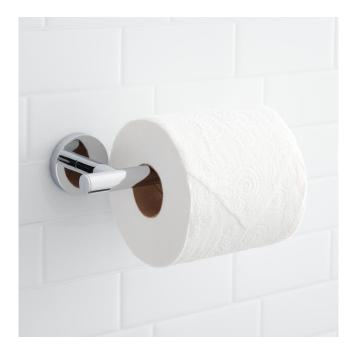

## EXIRA TOILET PAPER HOLDER

SKU: 939992 Code: SH430347, SH430348, SH430349

## FEATURES

Installation Type: Wall Mount Design: Modern Material: Brass Length: 7" Width: 3" Height: 2" Base Plate Height: 2" Mounting Hardware Included: Yes Mounting Hardware Concealed: Yes Assembly Required: No