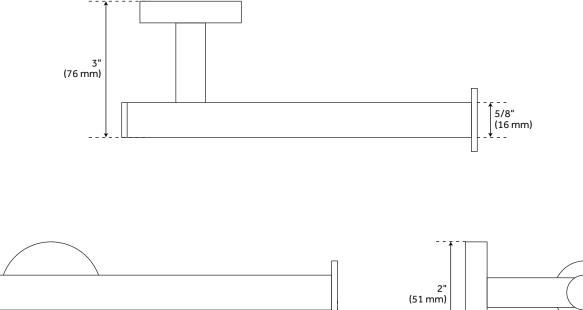

## FEATURES

Installation Type: Wall Mount Design: Modern Material: Brass Length: 7" Width: 3" Height: 2" Base Plate Height: 2" Mounting Hardware Included: Yes Mounting Hardware Concealed: Yes Assembly Required: No

## EXIRA TOILET PAPER HOLDER

SKU: 939992 Code: SH430347, SH430348, SH430349

**ADDITIONAL FEATURES** 

- Toilet paper holder bar diameter is 5/8".
- Space between escutcheon and toilet paper holder bar is 2".

## EXIRA TOILET PAPER HOLDER

SKU: 939992

7" (178 mm)

All dimensions and specifications are nominal and may vary. Use actual products for accuracy in critical situations.

See Website For Warranty Information signaturehardware.com/warranty