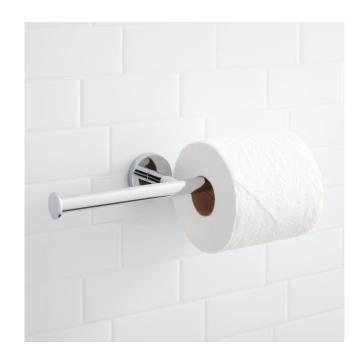

## EXIRA DUAL TOILET PAPER HOLDER

SKU: 939993

Code: SH430350, SH430351, SH430352

#### **FEATURES**

Installation Type: Wall Mount

Design: Modern Material: Brass Length: 11-3/8" Width: 3" Height: 2"

Base Plate Height: 2"

Mounting Hardware Included: Yes Mounting Hardware Concealed: Yes

Assembly Required: No