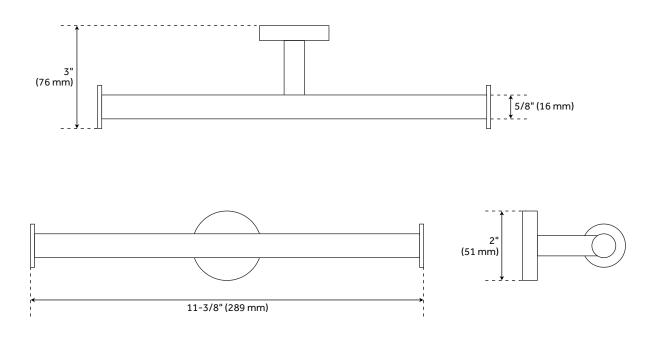

#### **FEATURES**

Installation Type: Wall Mount

Design: Modern Material: Brass Length: 11-3/8" Width: 3" Height: 2"

Base Plate Height: 2"

Mounting Hardware Included: Yes Mounting Hardware Concealed: Yes

Assembly Required: No

#### **ADDITIONAL FEATURES**

- Toilet paper holder bar diameter is 5/8".
- Space between escutcheon and toilet paper holder bars is 2".

REVISED 4/3/2023