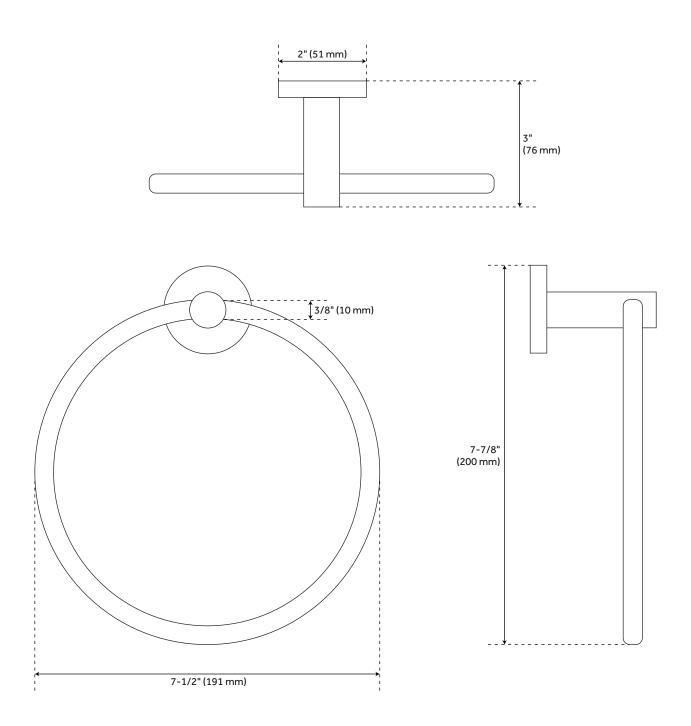

#### **FEATURES**

Installation Type: Wall Mount

Design: Modern Material: Brass Length: 7-1/2" Width: 3" Height: 7-7/8"

Base Plate Height: 2"

Mounting Hardware Included: Yes Mounting Hardware Concealed: Yes

#### **ADDITIONAL FEATURES**

- Towel ring's bar diameter is 3/8"
- Space between escutcheon and ring is 1-3/4"

REVISED 4/3/2023