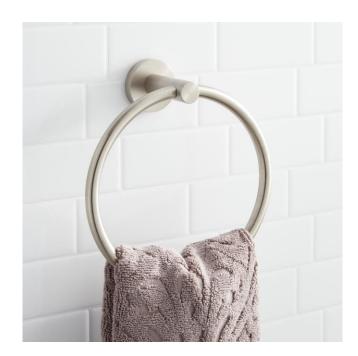

### **EXIRA TOWEL RING**

SKU: 939994

Code: SH430353, SH430354, SH430355

#### **FEATURES**

Installation Type: Wall Mount

Design: Modern Material: Brass Length: 7-1/2" Width: 3" Height: 7-7/8"

Base Plate Height: 2"

Mounting Hardware Included: Yes Mounting Hardware Concealed: Yes