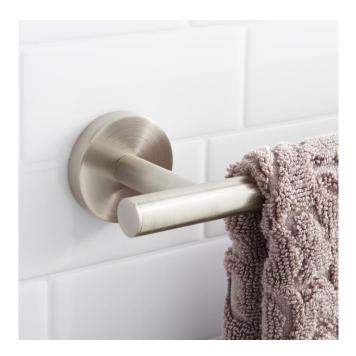

# EXIRA TOWEL BAR

#### FEATURES

Installation Type: Wall Mount Design: Modern Material: Brass Width: 3" Height: 2" Base Plate Height: 2" Mounting Hardware Included: Yes Mounting Hardware Concealed: Yes Assembly Required: No Number of Rails: 1