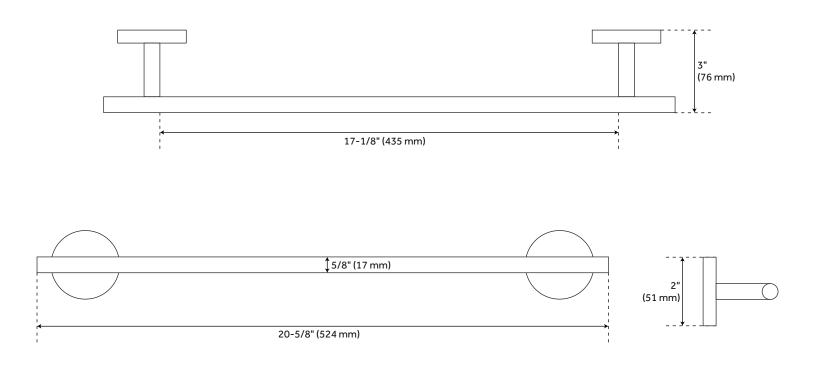

### **ADDITIONAL FEATURES**

- 18" towel bar has a towel holder length of 17-1/8". Overall Dimensions: 20-5/8" L x 3" W x 2" H. Bar diameter is 5/8".
- 24" towel bar has a towel holder length of 23". Overall Dimensions: 26-1/2" L x 3" W x 2" H. Bar diameter is 5/8".