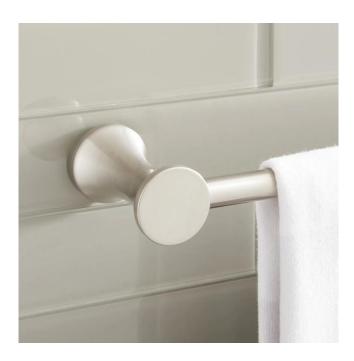

## WESTPORT TOWEL BAR

#### FEATURES

Installation Type: Wall Mount Design: Modern Material: Brass Height: 1-1/2" Depth: 3" Base Plate Height: 1-1/2" Mounting Hardware Included: Yes Mounting Hardware Concealed: Yes Assembly Required: No Number of Rails: 1