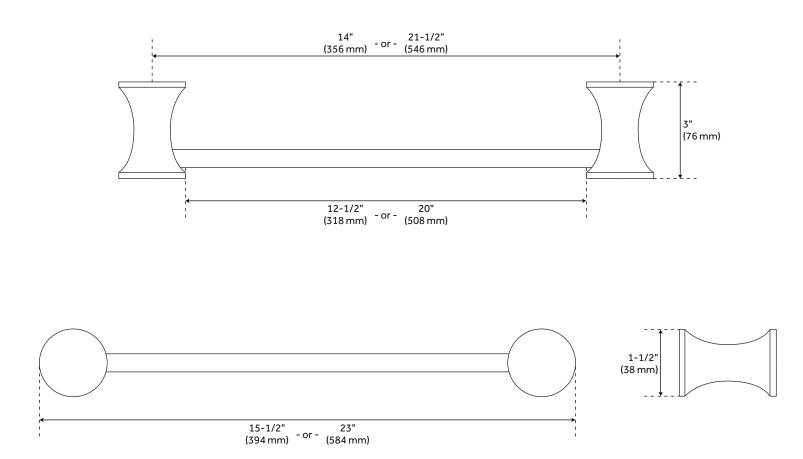

#### **ADDITIONAL FEATURES**

- 14" bar's towel holder length is 12-1/2". Overall Dimensions: 15-1/2" L x 3" W x 1-1/2" H.
- 22" bar's towel holder length is 20". Overall Dimensions: 23" L x 3" W x 1-1/2" H.