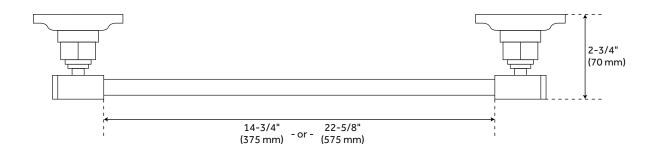

#### **ADDITIONAL FEATURES**

- 16" bar's towel holder length is 14-3/4". Overall Dimensions: 18-3/8" L x 2-3/4" W x 2-3/8" H.
- 24" bar's towel holder length is 22-5/8". Overall Dimensions: 26-3/8" L x 2-3/4" W x 2-3/8" H.
- Gold finish is 24 karat gold plating.