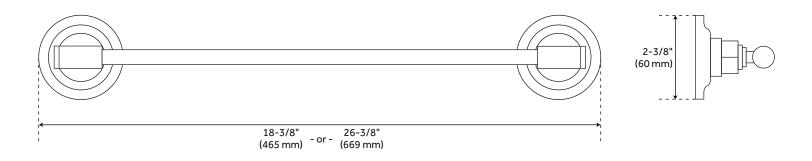

#### **ADDITIONAL FEATURES**

- 16" bar's towel holder length is 14-3/4". Overall Dimensions: 18-3/8" L x 2-3/4" W x 2-3/8" H.
- 24" bar's towel holder length is 22-5/8". Overall Dimensions: 26-3/8" L x 2-3/4" W x 2-3/8" H.
- Gold finish is 24 karat gold plating.