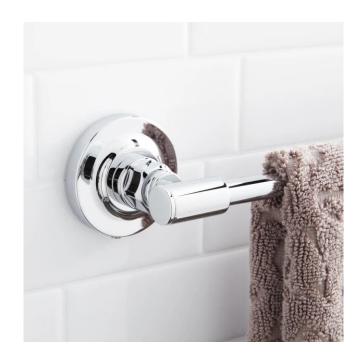

## WATERSON TOWEL BAR

SKU: 940043

Code: SH430421, SH430422, SH430424, SH430423, SH430425, SH430426

#### **FEATURES**

Installation Type: Wall Mount

Design: Modern Material: Brass Height: 2-3/8" Depth: 2-3/4"

Base Plate Height: 2-3/8"

Mounting Hardware Included: Yes Mounting Hardware Concealed: Yes

Assembly Required: No Number of Rails: 1