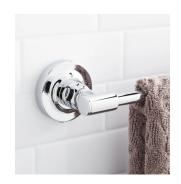

## WATERSON TOWEL BAR

SKU: 940043

Code: SH430421, SH430422, SH430424, SH430423, SH430425, SH430426

#### **FEATURES**

Installation Type: Wall Mount

Design: Modern Material: Brass Height: 2-3/8" Depth: 2-3/4"

Base Plate Height: 2-3/8"

Mounting Hardware Included: Yes Mounting Hardware Concealed: Yes

Assembly Required: No Number of Rails: 1