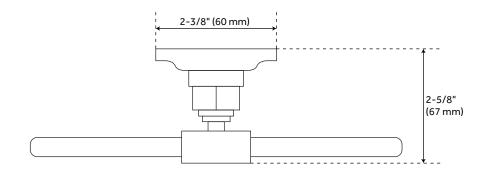

#### **FEATURES**

Installation Type: Wall Mount

Design: Modern Material: Brass Length: 8-1/8" Height: 8-3/8" Depth: 2-5/8"

Base Plate Height: 2-3/8"

Mounting Hardware Included: Yes Mounting Hardware Concealed: Yes