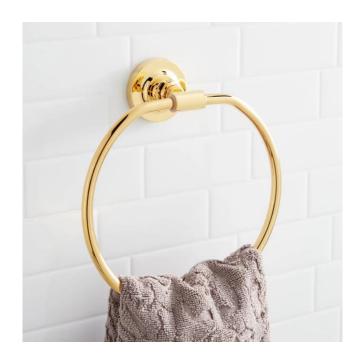

### WATERSON TOWEL RING

SKU: 940044

Code: SH430427, SH430429, SH430428

#### **FEATURES**

Installation Type: Wall Mount

Design: Modern Material: Brass Length: 8-1/8" Height: 8-3/8" Depth: 2-5/8"

Base Plate Height: 2-3/8"

Mounting Hardware Included: Yes Mounting Hardware Concealed: Yes