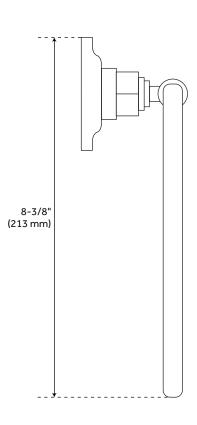

#### **FEATURES**

Installation Type: Wall Mount

Design: Modern Material: Brass Length: 8-1/8" Height: 8-3/8" Depth: 2-5/8"

Base Plate Height: 2-3/8"

Mounting Hardware Included: Yes Mounting Hardware Concealed: Yes

# WATERSON TOWEL RING

SKU: 940044

All dimensions and specifications are nominal and may vary. Use actual products for accuracy in critical situations.