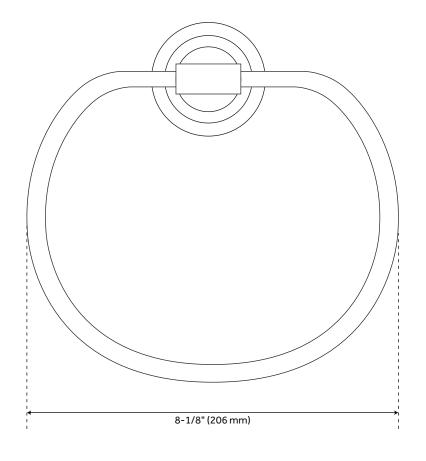

#### **FEATURES**

Installation Type: Wall Mount

Design: Modern Material: Brass Length: 8-1/8" Height: 8-3/8" Depth: 2-5/8"

Base Plate Height: 2-3/8"

Mounting Hardware Included: Yes Mounting Hardware Concealed: Yes