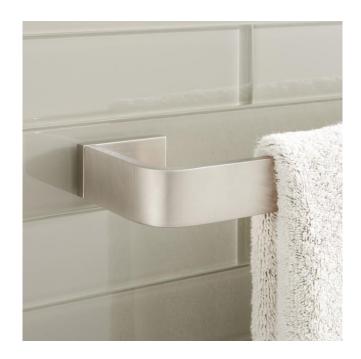

## LEXINGTON TOWEL BAR

SKU: 940057

Code: SH430469, SH430464, SH430465, SH430466, SH430467, SH430468

#### **FEATURES**

Installation Type: Wall Mount

Design: Modern Material: Brass Height: 1-1/8" Depth: 3-1/4"

Base Plate Height: 1-1/8"

Mounting Hardware Included: Yes Mounting Hardware Concealed: Yes

Assembly Required: No Number of Rails: 1