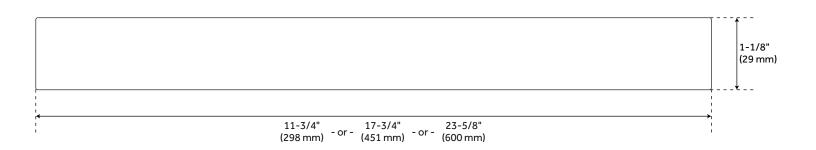

### **ADDITIONAL FEATURES**

- 12" bar's towel holder length is 10-1/2". Overall Dimensions: 11-3/4" L x 3-1/4" W x 1-1/8" H.
- 18" bar's towel holder length is 16-1/2". Overall Dimensions: 17-3/4" L x 3-1/4" W x 1-1/8" H.
- 24" bar's towel holder length is 22-1/2". Overall Dimensions: 23-5/8" L x 3-1/4" W x 1-1/8" H.