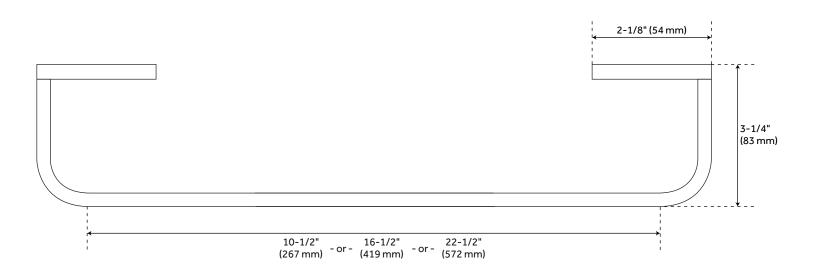

### **ADDITIONAL FEATURES**

- 12" bar's towel holder length is 10-1/2". Overall Dimensions: 11-3/4" L x 3-1/4" W x 1-1/8" H.
- 18" bar's towel holder length is 16-1/2". Overall Dimensions: 17-3/4" L x 3-1/4" W x 1-1/8" H.
- 24" bar's towel holder length is 22-1/2". Overall Dimensions: 23-5/8" L x 3-1/4" W x 1-1/8" H.