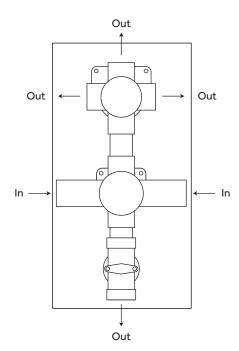

### CONTEMPORARY 4-WAY THERMOSTATIC VALVE

SKU: 940102

Code: SH421517, SH421516, SH421518

ASME A112.18.1/CSA B125.1

#### **FEATURES**

Installation Type: Wall Mount Features: Thermostatic

Design: Modern

Assembly Required: No Handle Type: Lever

Installation Type: Wall Mount Valve Trim Width: 5-7/8" Valve Trim Height: 11-1/4" Diverter Included: Yes Diverter Outlets: 4

## CONTEMPORARY 4-WAY THERMOSTATIC VALVE

SKU: 940102

Code: SH421517, SH421516, SH421518

# **CONTEMPORARY 4-WAY THERMOSTATIC VALVE**

SKU: 940102

All dimensions and specifications are nominal and may vary. Use actual products for accuracy in critical situations.