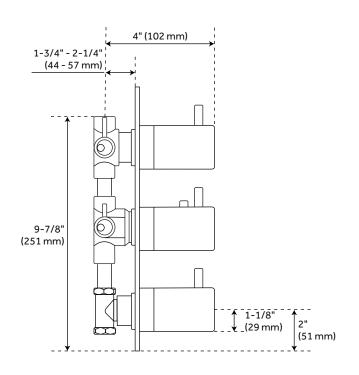

#### **FEATURES**

Installation Type: Wall Mount Features: Thermostatic

Design: Modern

Assembly Required: No Handle Type: Lever

Installation Type: Wall Mount Valve Trim Width: 5-7/8" Valve Trim Height: 11-1/4" Diverter Included: Yes Diverter Outlets: 4

# **CONTEMPORARY 4-WAY THERMOSTATIC VALVE**

SKU: 940102

All dimensions and specifications are nominal and may vary. Use actual products for accuracy in critical situations.