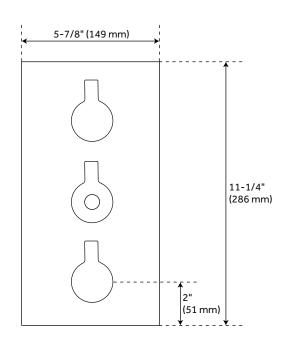

#### **FEATURES**

Installation Type: Wall Mount Features: Thermostatic

Design: Modern

Assembly Required: No Handle Type: Lever

Installation Type: Wall Mount Valve Trim Width: 5-7/8" Valve Trim Height: 11-1/4" Diverter Included: Yes Diverter Outlets: 4

# **CONTEMPORARY 4-WAY THERMOSTATIC VALVE**

SKU: 940102

All dimensions and specifications are nominal and may vary. Use actual products for accuracy in critical situations.