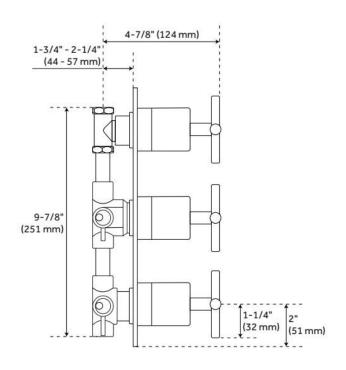

## MODERN RECTANGULAR 4-WAY THERMOSTATIC VALVE WITH CROSS HANDLES

SKU: 940103

Code: SH421530, SH421529, SH421528

## **FEATURES**

Diverter Outlets: 3

Cartridge Type: Thermostatic

ASME A112.18.1/CSA B125.1, ASSE 1016 Type T, LISTED ID: 518659, 518660, 518661

## MODERN RECTANGULAR 4-WAY THERMOSTATIC VALVE WITH CROSS HANDLES

SKU: 940103

Code: SH421530, SH421529, SH421528

REVISED 5/24/2024