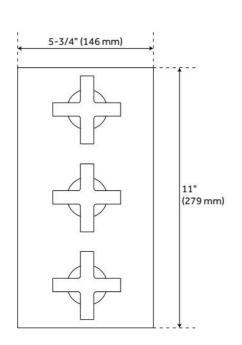

## MODERN RECTANGULAR 4-WAY THERMOSTATIC VALVE WITH CROSS HANDLES

SKU: 940103

Code: SH421530, SH421529, SH421528

## MODERN RECTANGULAR 4-WAY THERMOSTATIC VALVE WITH CROSS HANDLES

SKU: 940103

Code: SH421530, SH421529, SH421528

REVISED 5/24/2024