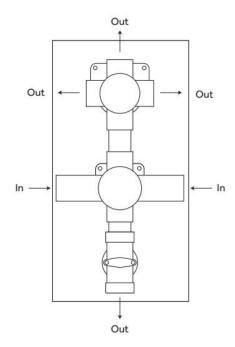

## **FEATURES**

Diverter Outlets: 3

Cartridge Type: Thermostatic

ASME A112.18.1/CSA B125.1, ASSE 1016 Type T, LISTED ID: 518659, 518660, 518661

## **ADDITIONAL FEATURES**

- Thermostatic technology keeps shower temperature ± 1 degree Celsius.
- The valve included with this system can be arranged to run two spray functions simultaneously.

REVISED 5/24/2024