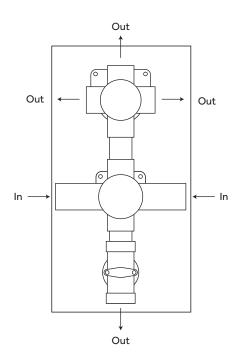

### MODERN RECTANGULAR 4-WAY THERMOSTATIC VALVE WITH CROSS HANDLES

SKU: 940103 Code: SH421530, SH421529, SH421528

#### FEATURES

Installation Type: Wall Mount Features: Thermostatic Design: Modern Assembly Required: No Shape: Rectangle Handle Type: Cross Installation Type: Wall Mount Valve Trim Width: 5-3/4" Valve Trim Height: 11" Diverter Included: Yes Diverter Outlets: 4

### **ADDITIONAL FEATURES**

- Thermostatic technology keeps shower temperature ± 1 degree Celsius.
- The valve included with this system can be arranged to run two spray functions simultaneously.