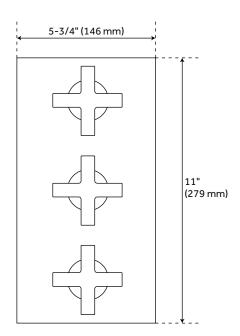

#### FEATURES

Installation Type: Wall Mount Features: Thermostatic Design: Modern Assembly Required: No Shape: Rectangle Handle Type: Cross Installation Type: Wall Mount Valve Trim Width: 5-3/4" Valve Trim Height: 11" Diverter Included: Yes Diverter Outlets: 4

# MODERN RECTANGULAR 4-WAY THERMOSTATIC VALVE WITH CROSS HANDLES

SKU: 940103

All dimensions and specifications are nominal and may vary. Use actual products for accuracy in critical situations.

See Website For Warranty Information signaturehardware.com/warranty