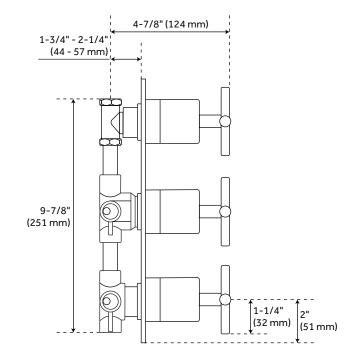

#### FEATURES

Installation Type: Wall Mount Features: Thermostatic Design: Modern Assembly Required: No Shape: Rectangle Handle Type: Cross Installation Type: Wall Mount Valve Trim Width: 5-3/4" Valve Trim Height: 11" Diverter Included: Yes Diverter Outlets: 4

# MODERN RECTANGULAR 4-WAY THERMOSTATIC VALVE WITH CROSS HANDLES

SKU: 940103

All dimensions and specifications are nominal and may vary. Use actual products for accuracy in critical situations.

See Website For Warranty Information signaturehardware.com/warranty