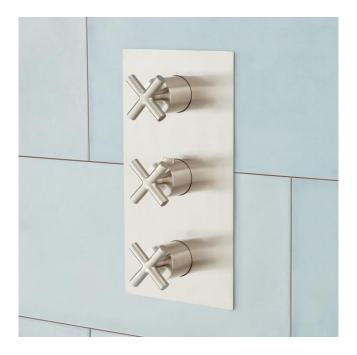

### MODERN RECTANGULAR 4-WAY THERMOSTATIC VALVE WITH CROSS HANDLES

SKU: 940103 Code: SH421530, SH421529, SH421528

## MODERN RECTANGULAR 4-WAY THERMOSTATIC VALVE WITH CROSS HANDLES

SKU: 940103 Code: SH421530, SH421529, SH421528

# MODERN RECTANGULAR 4-WAY THERMOSTATIC VALVE WITH CROSS HANDLES

SKU: 940103

All dimensions and specifications are nominal and may vary. Use actual products for accuracy in critical situations.

See Website For Warranty Information signaturehardware.com/warranty