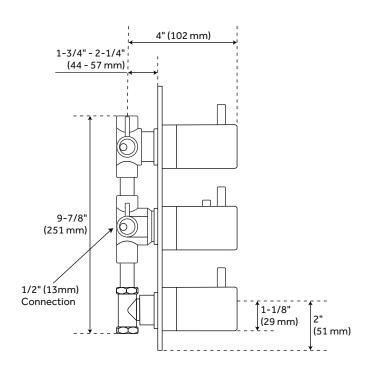

### **FEATURES**

Installation Type: Wall Mount

Features: Thermostatic

Design: Modern

Assembly Required: No

Handle Type: Lever

Installation Type: Wall Mount Valve Trim Width: 5-7/8" Valve Trim Height: 11-1/8" Diverter Included: Yes

**Diverter Outlets: 4** 

REVISED 3/17/2023

# 4-WAY THERMOSTATIC VALVE

SKU: 940104

All dimensions and specifications are nominal and may vary. Use actual products for accuracy in critical situations.