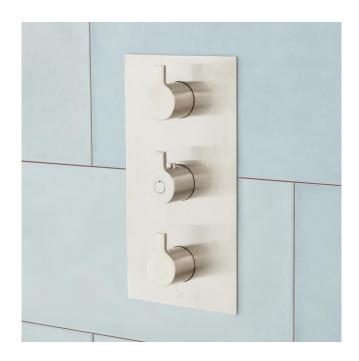

## 4-WAY THERMOSTATIC VALVE

SKU: 940104

Code: SH421521, SH421520, SH421519

### **FEATURES**

Installation Type: Wall Mount

Features: Thermostatic

Design: Modern

Assembly Required: No

Handle Type: Lever

Installation Type: Wall Mount Valve Trim Width: 5-7/8" Valve Trim Height: 11-1/8" Diverter Included: Yes

**Diverter Outlets: 4** 

REVISED 3/17/2023