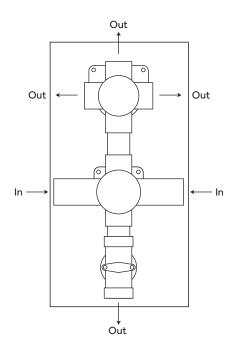

## 4-WAY THERMOSTATIC VALVE

SKU: 940104

Code: SH421521, SH421520, SH421519

### **FEATURES**

Installation Type: Wall Mount

Features: Thermostatic

Design: Modern

Assembly Required: No

Handle Type: Lever

Installation Type: Wall Mount Valve Trim Width: 5-7/8" Valve Trim Height: 11-1/8" Diverter Included: Yes

**Diverter Outlets: 4** 

REVISED 3/17/2023