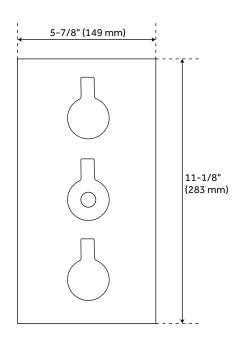

### **FEATURES**

Installation Type: Wall Mount

Features: Thermostatic

Design: Modern

Assembly Required: No

Handle Type: Lever

Installation Type: Wall Mount Valve Trim Width: 5-7/8" Valve Trim Height: 11-1/8" Diverter Included: Yes

**Diverter Outlets: 4** 

REVISED 3/17/2023

# 4-WAY THERMOSTATIC VALVE

SKU: 940104

All dimensions and specifications are nominal and may vary. Use actual products for accuracy in critical situations.