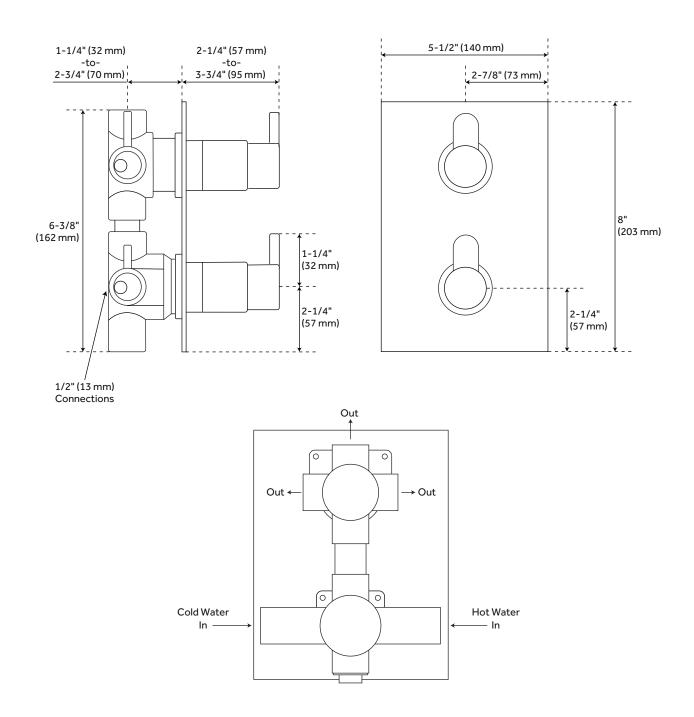

# THERMOSTATIC CONCEALED MIXER WITH 3-WAY DIVERTER

SKU: 940105

All dimensions and specifications are nominal and may vary. Use actual products for accuracy in critical situations.

#### **FEATURES**

Installation Type: Wall Mount Features: Thermostatic

Design: Modern

Assembly Required: No Handle Type: Lever

Installation Type: Wall Mount Valve Trim Width: 5-1/2" Valve Trim Height: 8" Diverter Included: Yes Diverter Outlets: 4