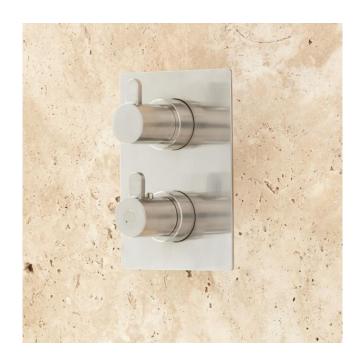

## THERMOSTATIC CONCEALED MIXER WITH 3-WAY DIVERTER

SKU: 940105

Code: SH430480, SH430481

#### **FEATURES**

Installation Type: Wall Mount Features: Thermostatic

Design: Modern

Assembly Required: No Handle Type: Lever

Installation Type: Wall Mount Valve Trim Width: 5-1/2" Valve Trim Height: 8" Diverter Included: Yes Diverter Outlets: 4