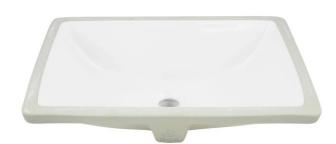

UARTZ VANITY TOP FOR RECTANGULAR UNDERMOUNT SINK - ARCTIC WHITE -

SKU: 940157-RUMB

Code: SH476753, SH476751, SH476752

#### **FEATURES**



ASME A112.19.2/CSA B45.1, Massachusetts Accepted, LISTED ID: 506894



#### **ADDITIONAL FEATURES**

- Includes countertop, backsplash, and white porcelain sink.
- See Installation Instructions for directions to attach the vanity top and sink.
- See Sink Bracket Specifications to ensure your vanity interior will accommodate sink and brackets.



# 25"X 22" 3CM QUARTZ VANITY TOP FOR RECTANGULAR UNDERMOUNT SINK - ARCTIC WHITE -

SKU: 940157-RUMB

Code: SH476753, SH476751, SH476752





REVISED 7/30/2024

### RECTANGULAR UNDERMOUNT BATHROOM SINK - WHITE

SKU: 424434 Code: SH424434

#### **FEATURES**

Material: Porcelain

Faucet Centers: No Faucet Hole



ASME A112.19.2/CSA B45.1, Massachusetts Accepted, LISTED ID: 506894



### **ADDITIONAL FEATURES**

• Includes optional Chrome overflow cover.

REVISED 7/29/2024

### RECTANGULAR UNDERMOUNT BATHROOM SINK - WHITE

SKU: 424434 Code: SH424434