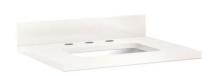

## 25"X 22" 3CM QUARTZ VANITY TOP FOR RECTANGULAR UNDERMOUNT SINK - ARCTIC WHITE -

SKU: 940157-RUMB

Code: SH476753, SH476751, SH476752

#### **ADDITIONAL FEATURES**

- Includes countertop, backsplash, and white porcelain sink.
- See Installation Instructions for directions to attach the vanity top and sink.
- See Sink Bracket Specifications to ensure your vanity interior will accommodate sink and brackets.