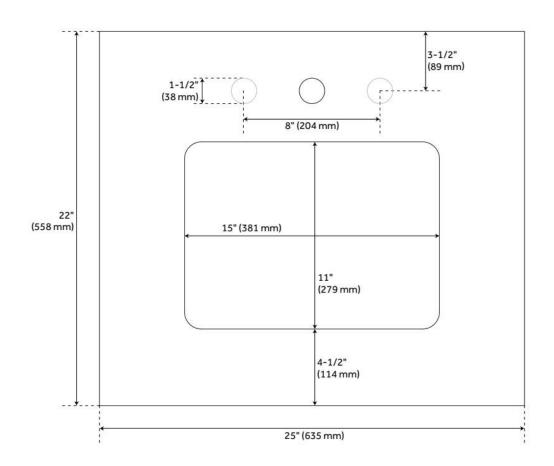

## 25"X 22" 3CM QUARTZ VANITY TOP FOR RECTANGULAR UNDERMOUNT SINK - ARCTIC WHITE -

SKU: 940157-RUMB

Code: SH476753, SH476751, SH476752

#### **ADDITIONAL FEATURES**

- Includes countertop, backsplash, and white porcelain sink.
- See Installation Instructions for directions to attach the vanity top and sink.
- See Sink Bracket Specifications to ensure your vanity interior will accommodate sink and brackets.