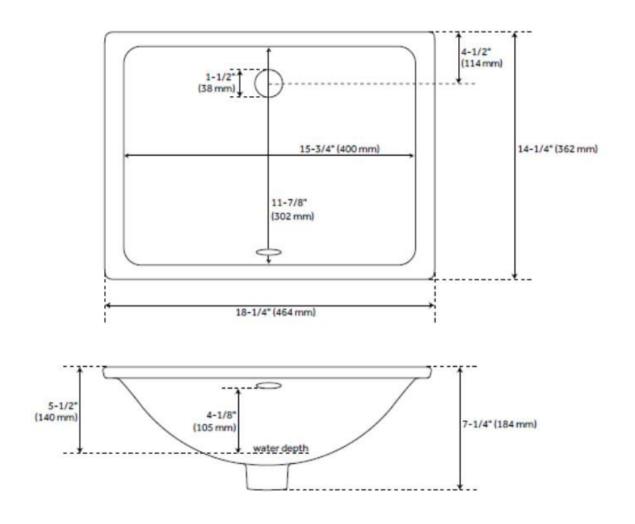

### RECTANGULAR UNDERMOUNT BATHROOM SINK - WHITE

SKU: 424434 Code: SH424434

#### **FEATURES**

Material: Porcelain

Faucet Centers: No Faucet Hole

ASME A112.19.2/CSA B45.1, Massachusetts Accepted, LISTED ID: 506894