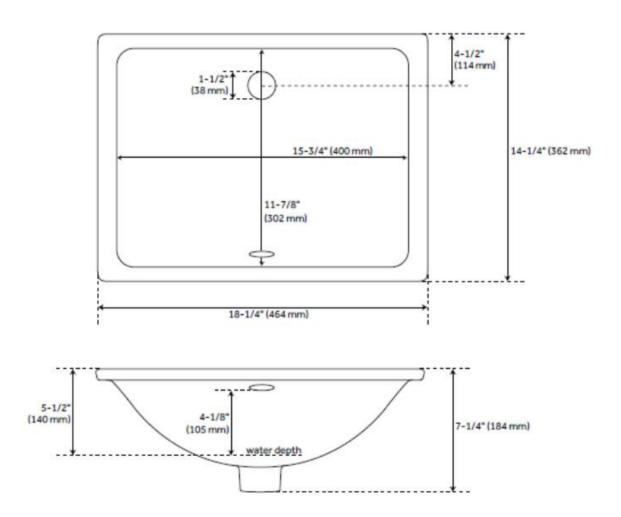

# RECTANGULAR UNDERMOUNT BATHROOM SINK - WHITE

SKU: 424434 Code: SH424434

#### **FEATURES**

Material: Porcelain Faucet Centers: No Faucet Hole

LISTED ID: 506894

**ADDITIONAL FEATURES** 

REVISED 6/27/2025

(ISI) SIGNATURE HARDWARE

# RECTANGULAR UNDERMOUNT BATHROOM SINK - WHITE

SKU: 424434 Code: SH424434

REVISED 6/27/2025