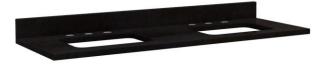

## 61"X 22" 3CM GRANITE VANITY TOP FOR RECTANGULAR UNDERMOUNT SINKS - ABSOLUTE

SKU: 940365 Code: SH462439, SH462440

#### FEATURES

Vanity Top Options: Absolute Black Granite Sink Material: Porcelain Vanity Top Material: Granite Sink Installation: Undermount - Rectangle Sink Included: Yes Basin Overflow Yes Backsplash: Yes

### **ADDITIONAL FEATURES**

- Made of A-grade granite.
- Includes granite countertop, backsplash, and two white porcelain sinks.
- Matching right or left sidesplash sold separately.
- Stone is pre-sealed and polished to a smooth gloss.
- To clean, add a few drops of mild cleanser, rinse with water and wipe dry.
- Faucets sold separately.
- Each top is carved from a single piece of stone and will feature natural variations.
- See Installation Instructions for directions to attach the vanity top and sink.
- See Sink Bracket Specifications to ensure your vanity interior will accommodate sink and brackets.