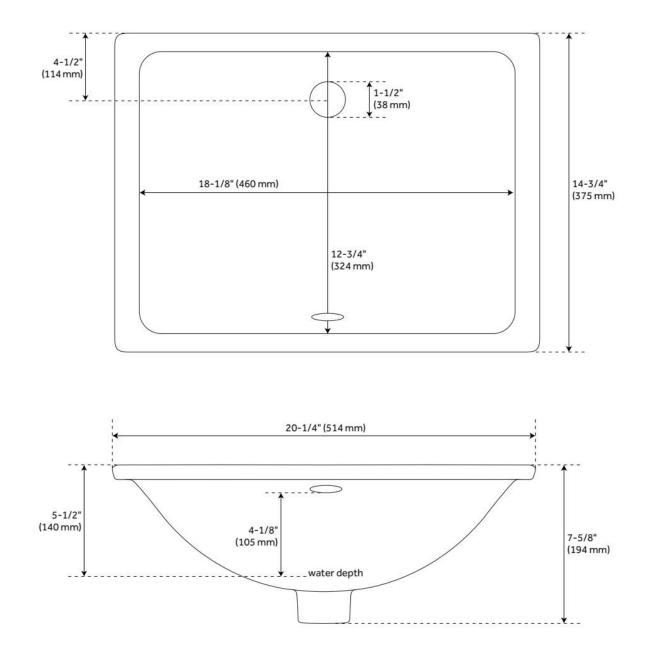

## AVALON RECTANGULAR PORCELAIN UNDERMOUNT BATHROOM SINK - WHITE

SKU: 416462 Code: SH129027

### FEATURES

Material: Porcelain Product Finish: White Installation Type: Undermount Shape: Rectangle Drain Placement: Center Fits Drain Hole Size: 1-1/2" Faucet Centers: No Faucet Hole Overflow Hole: Yes Mounting Hardware Included: No

LISTED ID: 506897

**ADDITIONAL FEATURES** 