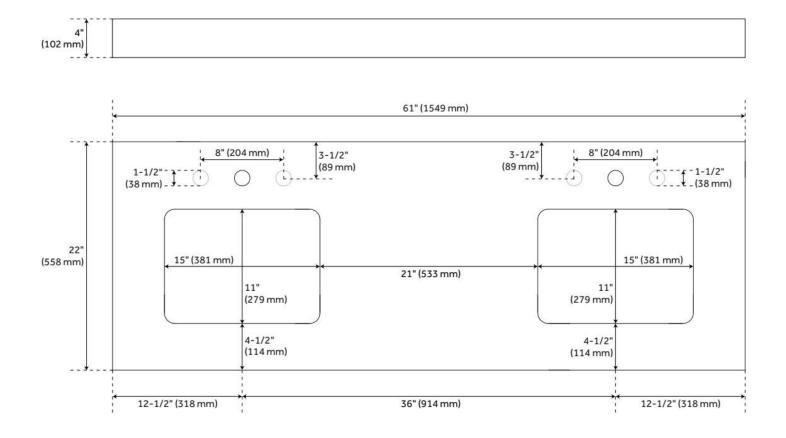

## 61"X 22" 3CM GRANITE VANITY TOP FOR RECTANGULAR UNDERMOUNT SINKS - ABSOLUTE

SKU: 940365 Code: SH462439, SH462440

#### FEATURES

Vanity Top Options: Absolute Black Granite Sink Material: Porcelain Vanity Top Material: Granite Sink Installation: Undermount - Rectangle Sink Included: Yes Basin Overflow Yes Backsplash: Yes

### **ADDITIONAL FEATURES**

- Made of A-grade granite.
- Includes granite countertop, backsplash, and two white porcelain sinks.
- Matching right or left sidesplash sold separately.
- Stone is pre-sealed and polished to a smooth gloss.
- To clean, add a few drops of mild cleanser, rinse with water and wipe dry.
- Faucets sold separately.
- Each top is carved from a single piece of stone and will feature natural variations.
- See Installation Instructions for directions to attach the vanity top and sink.
- See Sink Bracket Specifications to ensure your vanity interior will accommodate sink and brackets.