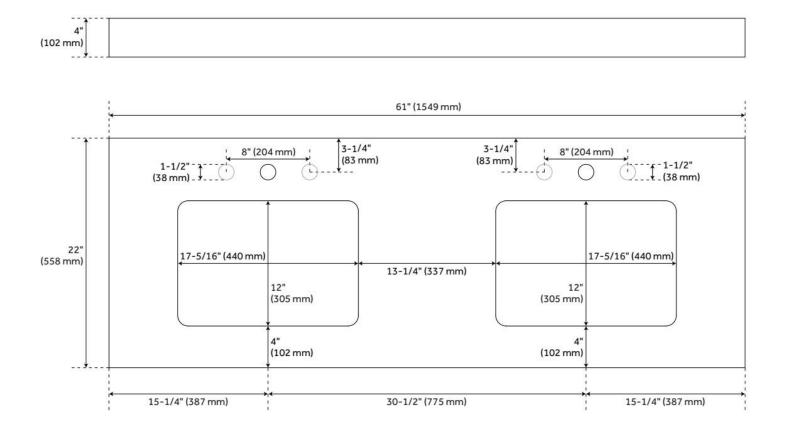

## 61"X 22" 3CM GRANITE VANITY TOP FOR RECTANGULAR UNDERMOUNT SINKS - ABSOLUTE

SKU: 940365 Code: SH462439, SH462440

#### FEATURES

Vanity Top Options: Absolute Black Granite Sink Material: Porcelain Vanity Top Material: Granite Sink Installation: Undermount - Rectangle Sink Included: Yes Basin Overflow Yes Backsplash: Yes

### **ADDITIONAL FEATURES**

- Made of A-grade granite.
- Includes granite countertop, backsplash, and two white porcelain sinks.
- Matching right or left sidesplash sold separately.
- Stone is pre-sealed and polished to a smooth gloss.
- To clean, add a few drops of mild cleanser, rinse with water and wipe dry.
- Faucets sold separately.
- Each top is carved from a single piece of stone and will feature natural variations.
- See Installation Instructions for directions to attach the vanity top and sink.
- See Sink Bracket Specifications to ensure your vanity interior will accommodate sink and brackets.