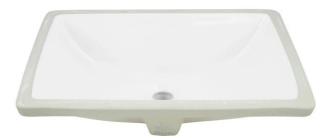

# RECTANGULAR UNDERMOUNT BATHROOM SINK - WHITE

SKU: 424434 Code: SH424434

#### **FEATURES**

Material: Porcelain Faucet Centers: No Faucet Hole

LISTED ID: 506894

**ADDITIONAL FEATURES** 

REVISED 6/27/2025

(ISI) SIGNATURE HARDWARE

## AVALON RECTANGULAR PORCELAIN UNDERMOUNT BATHROOM SINK - WHITE

SKU: 416462 Code: SH129027

### FEATURES

Material: Porcelain Product Finish: White Installation Type: Undermount Shape: Rectangle Drain Placement: Center Fits Drain Hole Size: 1-1/2" Faucet Centers: No Faucet Hole Overflow Hole: Yes Mounting Hardware Included: No