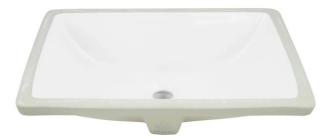

## RECTANGULAR PORCELAIN UNDERMOUNT BATHROOM SINK - WHITE

SKU: 416462 Code: SH416462

### FEATURES

Material: Porcelain Product Finish: White Installation Type: Undermount Shape: Rectangle Drain Placement: Center Fits Drain Hole Size: 1-1/2" Faucet Centers: No Faucet Hole Overflow Hole: Yes Mounting Hardware Included: Yes