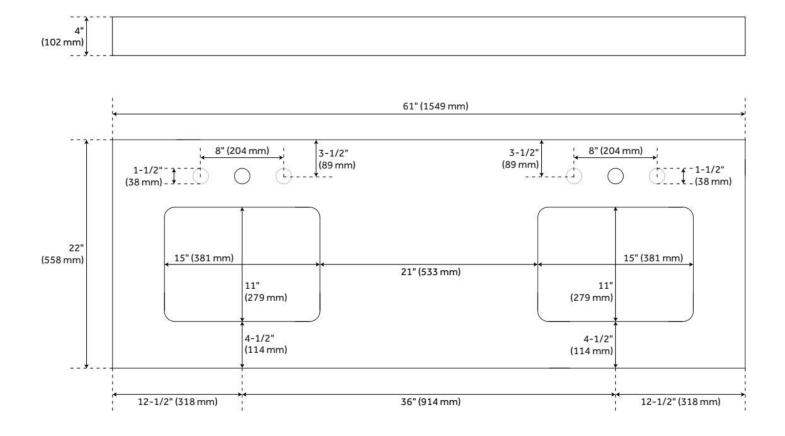

# RECTANGULAR UNDERMOUNT BATHROOM SINK - WHITE

SKU: 424434 Code: SH424434

#### FEATURES

Material: Porcelain Faucet Centers: No Faucet Hole

ASME A112.19.2/CSA B45.1, Massachusetts Accepted, LISTED ID: 506894

## **ADDITIONAL FEATURES**

• Includes optional Chrome overflow cover.