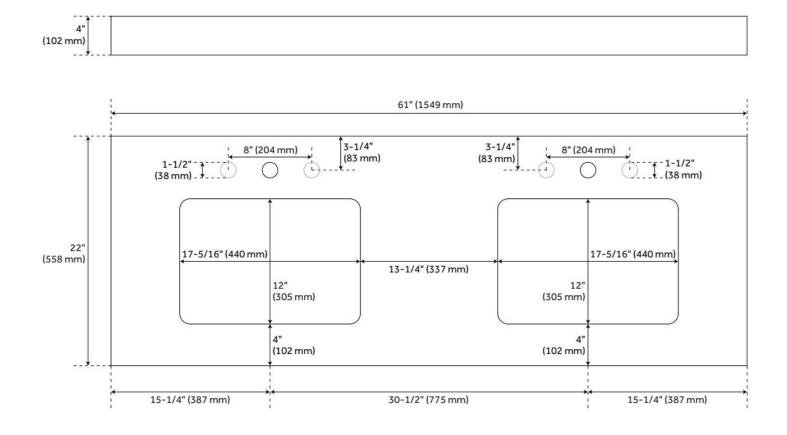

## RECTANGULAR PORCELAIN UNDERMOUNT BATHROOM SINK - WHITE

SKU: 416462 Code: SH416462

### FEATURES

Material: Porcelain Product Finish: White Installation Type: Undermount Shape: Rectangle Drain Placement: Center Fits Drain Hole Size: 1-1/2" Faucet Centers: No Faucet Hole Overflow Hole: Yes Mounting Hardware Included: Yes

ASME A112.19.2/CSA B45.1, Massachusetts Accepted, LISTED ID: 506897

## **ADDITIONAL FEATURES**

• Includes optional Chrome overflow cover.