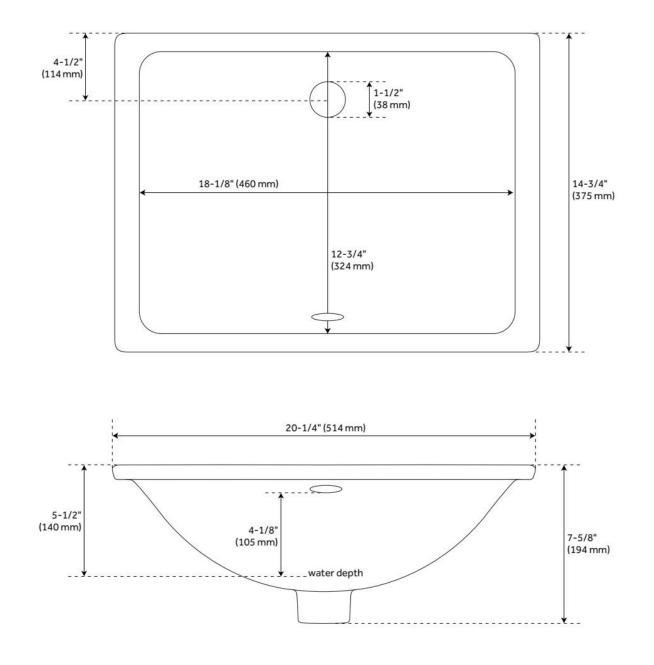

## RECTANGULAR PORCELAIN UNDERMOUNT BATHROOM SINK - WHITE

SKU: 416462 Code: SH416462

### FEATURES

Material: Porcelain Product Finish: White Installation Type: Undermount Shape: Rectangle Drain Placement: Center Fits Drain Hole Size: 1-1/2" Faucet Centers: No Faucet Hole Overflow Hole: Yes Mounting Hardware Included: Yes

ASME A112.19.2/CSA B45.1, Massachusetts Accepted, LISTED ID: 506897

## **ADDITIONAL FEATURES**

• Includes optional Chrome overflow cover.