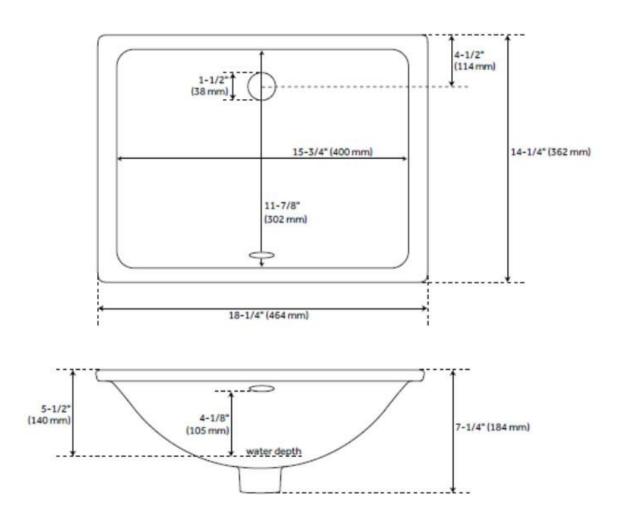

# RECTANGULAR UNDERMOUNT BATHROOM SINK - WHITE

SKU: 424434 Code: SH424434

#### FEATURES

Material: Porcelain Faucet Centers: No Faucet Hole

ASME A112.19.2/CSA B45.1, Massachusetts Accepted, LISTED ID: 506894

## **ADDITIONAL FEATURES**

• Includes optional Chrome overflow cover.