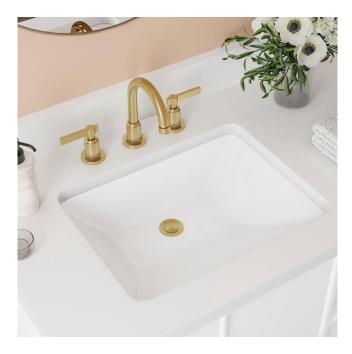

## RECTANGULAR PORCELAIN UNDERMOUNT BATHROOM SINK - WHITE

SKU: 416462 Code: SH416462

### FEATURES

Material: Porcelain Product Finish: White Installation Type: Undermount Shape: Rectangle Drain Placement: Center Fits Drain Hole Size: 1-1/2" Faucet Centers: No Faucet Hole Overflow Hole: Yes Mounting Hardware Included: Yes