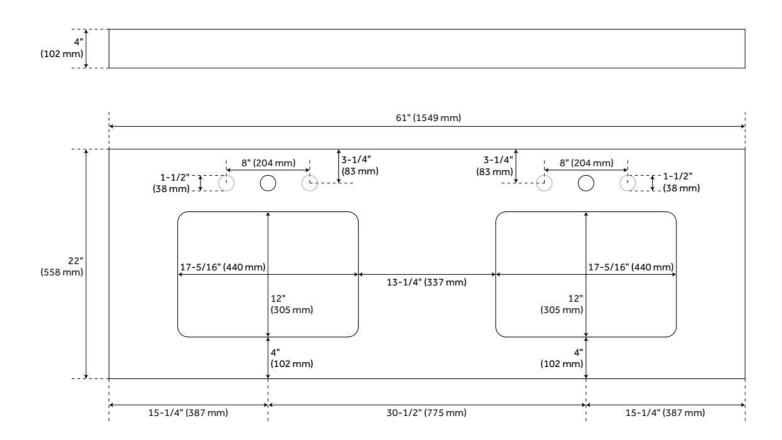

## 61" X 22" 3CM QUARTZ DOUBLE VANITY TOP FOR RECTANGULAR UNDERMOUNT SINKS - ARCTIC WHITE

SKU: 940399

Code: SH432603, SH432604, SH432613, SH432614, SH456089, SH456094

#### **FEATURES**

Vanity Top Options: Arctic White Quartz

Sink Material: Porcelain Vanity Top Material: Quartz

Sink Installation: Undermount - Rectangle

Sink Included: Yes Basin Overflow Yes Backsplash: Yes

#### **ADDITIONAL FEATURES**

- Includes quartz countertop, backsplash, and two white porcelain sinks.
- Matching right or left sidesplash sold separately.
- To clean, add a few drops of mild cleanser, rinse with water and wipe dry.
- Faucets sold separately.
- See Installation Instructions for directions to attach the vanity top and sink.
- See Sink Bracket Specifications to ensure your vanity interior will accommodate sink and brackets.

# 61" X 22" 3CM QUARTZ DOUBLE VANITY TOP FOR RECTANGULAR UNDERMOUNT SINKS - ARCTIC WHITE

SKU: 940399

Code: SH432603, SH432604, SH432613, SH432614, SH456089, SH456094

REVISED 6/30/2025

## 61" X 22" 3CM QUARTZ DOUBLE VANITY TOP FOR RECTANGULAR UNDERMOUNT SINKS - ARCTIC WHITE

SKU: 940399

Code: SH432603, SH432604, SH432613, SH432614, SH456089, SH456094

REVISED 6/30/2025