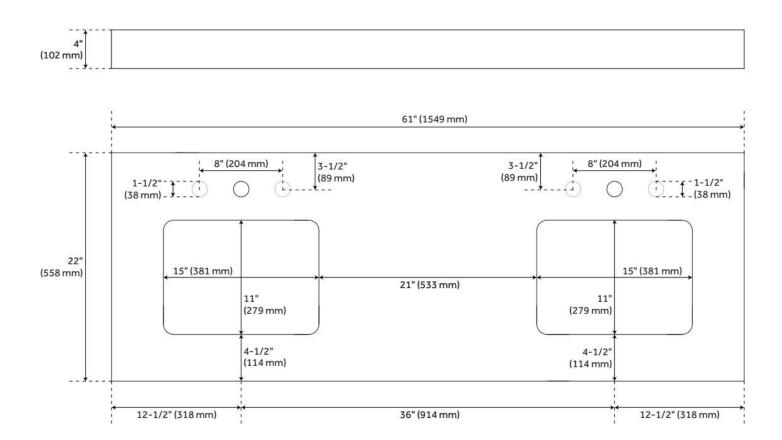

## 61" X 22" 3CM QUARTZ DOUBLE VANITY TOP FOR RECTANGULAR UNDERMOUNT SINKS - ARCTIC WHITE

SKU: 940399

Code: SH432603, SH432604, SH432613, SH432614, SH456089, SH456094

#### **FEATURES**

Vanity Top Options: Arctic White Quartz

Sink Material: Porcelain Vanity Top Material: Quartz

Sink Installation: Undermount - Rectangle

Sink Included: Yes Basin Overflow Yes Backsplash: Yes

#### **ADDITIONAL FEATURES**

- Includes quartz countertop, backsplash, and two white porcelain sinks.
- Matching right or left sidesplash sold separately.
- To clean, add a few drops of mild cleanser, rinse with water and wipe dry.
- Faucets sold separately.
- See Installation Instructions for directions to attach the vanity top and sink.
- See Sink Bracket Specifications to ensure your vanity interior will accommodate sink and brackets.

# 61" X 22" 3CM QUARTZ DOUBLE VANITY TOP FOR RECTANGULAR UNDERMOUNT SINKS - ARCTIC WHITE

SKU: 940399

Code: SH432603, SH432604, SH432613, SH432614, SH456089, SH456094

REVISED 6/30/2025

## 61" X 22" 3CM QUARTZ DOUBLE VANITY TOP FOR RECTANGULAR UNDERMOUNT SINKS - ARCTIC WHITE

SKU: 940399

Code: SH432603, SH432604, SH432613, SH432614, SH456089, SH456094

REVISED 6/30/2025