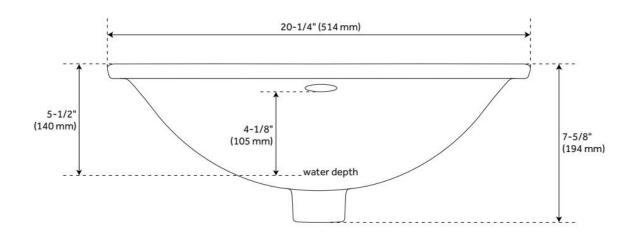

# AVALON RECTANGULAR PORCELAIN UNDERMOUNT BATHROOM SINK - WHITE

SKU: 416462 Code: SH129027

### **FEATURES**

Material: Porcelain Product Finish: White

Installation Type: Undermount

Shape: Rectangle

Drain Placement: Center Fits Drain Hole Size: 1-1/2" Faucet Centers: No Faucet Hole

Overflow Hole: Yes