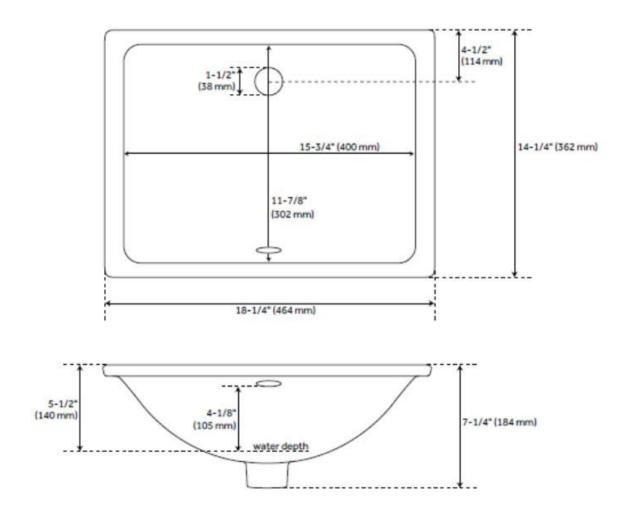

### RECTANGULAR UNDERMOUNT BATHROOM SINK - WHITE

SKU: 424434 Code: SH424434

### **FEATURES**

Material: Porcelain

Faucet Centers: No Faucet Hole

LISTED ID: 506894

**ADDITIONAL FEATURES** 

REVISED 6/27/2025

# AVALON RECTANGULAR PORCELAIN UNDERMOUNT BATHROOM SINK - WHITE

SKU: 416462 Code: SH129027

### **FEATURES**

Material: Porcelain Product Finish: White

Installation Type: Undermount

Shape: Rectangle

Drain Placement: Center Fits Drain Hole Size: 1-1/2" Faucet Centers: No Faucet Hole

Overflow Hole: Yes

Mounting Hardware Included: No

LISTED ID: 506897