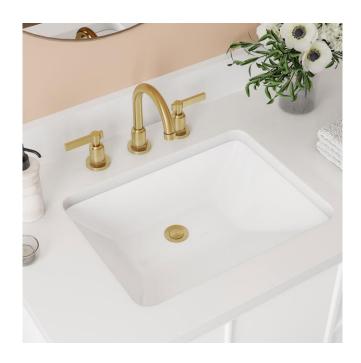

## 61" X 22" 3CM QUARTZ DOUBLE VANITY TOP FOR RECTANGULAR UNDERMOUNT SINKS - ARCTIC WHITE

SKU: 940399

Code: SH432603, SH432604, SH432613, SH432614, SH456089, SH456094

#### **FEATURES**

Vanity Top Options: Arctic White Quartz

Sink Material: Porcelain Vanity Top Material: Quartz

Sink Installation: Undermount - Rectangle

Sink Included: Yes Basin Overflow Yes Backsplash: Yes

#### **ADDITIONAL FEATURES**

- Includes quartz countertop, backsplash, and two white porcelain sinks.
- Matching right or left sidesplash sold separately.
- To clean, add a few drops of mild cleanser, rinse with water and wipe dry.
- Faucets sold separately.
- See Installation Instructions for directions to attach the vanity top and sink.
- See Sink Bracket Specifications to ensure your vanity interior will accommodate sink and brackets.