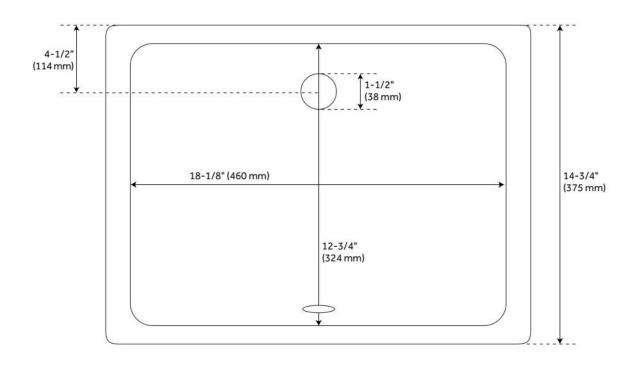

### RECTANGULAR UNDERMOUNT BATHROOM SINK - WHITE

SKU: 424434 Code: SH424434

### **FEATURES**

Material: Porcelain

Faucet Centers: No Faucet Hole

LISTED ID: 506894

**ADDITIONAL FEATURES** 

REVISED 6/27/2025