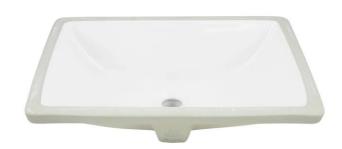

### RECTANGULAR UNDERMOUNT BATHROOM SINK - WHITE

SKU: 424434 Code: SH424434

### **FEATURES**

Material: Porcelain

Faucet Centers: No Faucet Hole

LISTED ID: 506894

**ADDITIONAL FEATURES** 

REVISED 6/27/2025

# AVALON RECTANGULAR PORCELAIN UNDERMOUNT BATHROOM SINK - WHITE

SKU: 416462 Code: SH129027

### **FEATURES**

Material: Porcelain Product Finish: White

Installation Type: Undermount

Shape: Rectangle

Drain Placement: Center Fits Drain Hole Size: 1-1/2" Faucet Centers: No Faucet Hole

Overflow Hole: Yes

Mounting Hardware Included: No

LISTED ID: 506897