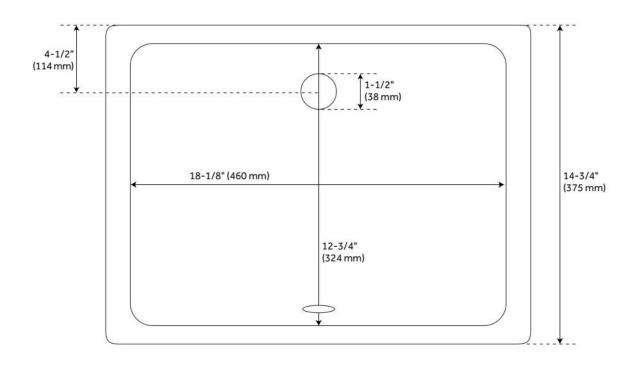

## **FEATURES**

Material: Porcelain Product Finish: White

Installation Type: Undermount

Shape: Rectangle

Drain Placement: Center Fits Drain Hole Size: 1-1/2" Faucet Centers: No Faucet Hole

Overflow Hole: Yes