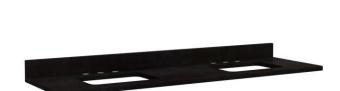

SKU: 940473

Code: SH432684, SH462441, SH462442

## **FEATURES**

Vanity Top Options: Absolute Black Granite

Sink Material: Porcelain Vanity Top Material: Granite

Sink Installation: Undermount - Rectangle

Sink Included: Yes Basin Overflow Yes Backsplash: Yes

## **ADDITIONAL FEATURES**

- Made of A-grade granite.
- Includes granite countertop, backsplash, and two white porcelain sinks.
- Matching right or left sidesplash sold separately.
- Stone is pre-sealed and polished to a smooth gloss.
- To clean, add a few drops of mild cleanser, rinse with water and wipe dry.
- Faucets sold separately.
- Each top is carved from a single piece of stone and will feature natural variations.
- See Installation Instructions for directions to attach the vanity top and sink.
- See Sink Bracket Specifications to ensure your vanity interior will accommodate sink and brackets.