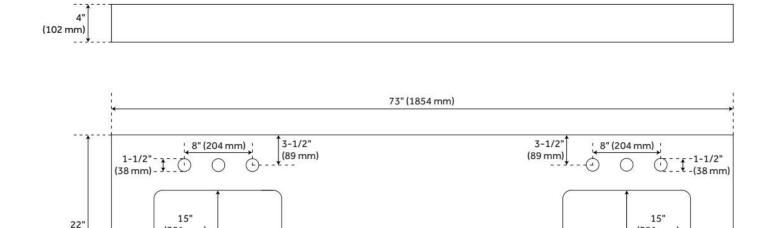

REVISED 6/30/2025

SKU: 940473

Code: SH432684, SH462441, SH462442

REVISED 6/30/2025

SKU: 940473

Code: SH432684, SH462441, SH462442

(381 mm)

12-1/2" (318 mm)

11"

(279 mm)

4-1/2"

(114 mm)

33" (838 mm)

48" (1219 mm)

REVISED 6/30/2025

(558 mm)

(381 mm)

12-1/2" (318 mm)

11'

(279 mm)

4-1/2"

(114 mm)

SKU: 940473

Code: SH432684, SH462441, SH462442

41" (1041 mm)

REVISED 6/30/2025

16" (406 mm)

16" (406 mm)