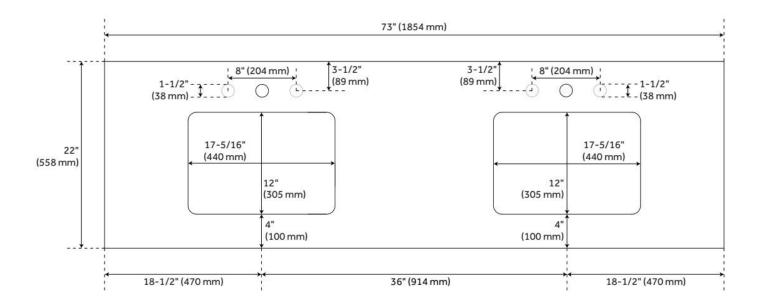

REVISED 6/30/2025

SKU: 940473

Code: SH432684, SH462441, SH462442

REVISED 6/30/2025

SKU: 940473

Code: SH432684, SH462441, SH462442

(381 mm)

12-1/2" (318 mm)

11"

(279 mm)

4-1/2"

(114 mm)

33" (838 mm)

48" (1219 mm)

REVISED 6/30/2025

(558 mm)

(381 mm)

12-1/2" (318 mm)

11'

(279 mm)

4-1/2"

(114 mm)

SKU: 940473

Code: SH432684, SH462441, SH462442

41" (1041 mm)

REVISED 6/30/2025

16" (406 mm)

16" (406 mm)