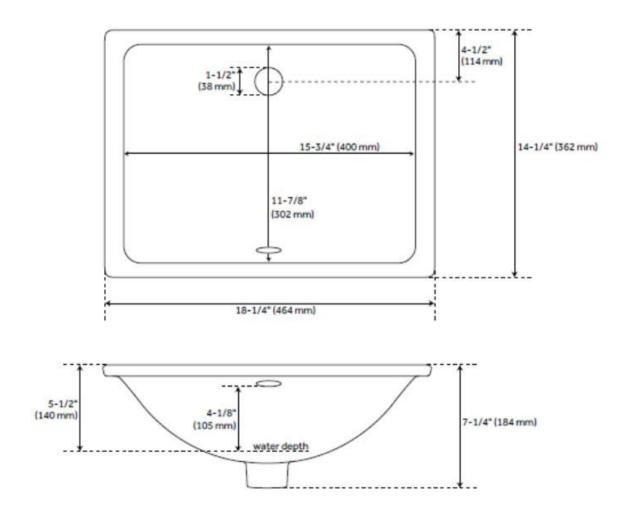

# AVALON RECTANGULAR PORCELAIN UNDERMOUNT BATHROOM SINK - WHITE

SKU: 416462 Code: SH129027

## **FEATURES**

Material: Porcelain Product Finish: White

Installation Type: Undermount

Shape: Rectangle

Drain Placement: Center Fits Drain Hole Size: 1-1/2" Faucet Centers: No Faucet Hole

Overflow Hole: Yes

Mounting Hardware Included: No

LISTED ID: 506897

## AVALON RECTANGULAR PORCELAIN UNDERMOUNT BATHROOM SINK - WHITE

SKU: 416462 Code: SH129027

REVISED 6/27/2025