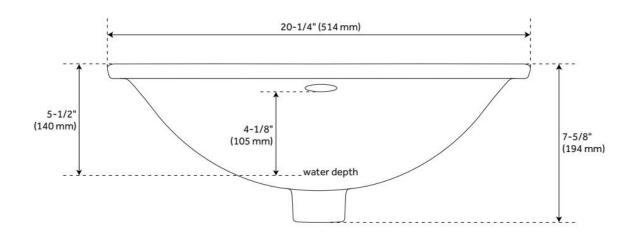

## **FEATURES**

Material: Porcelain Product Finish: White

Installation Type: Undermount

Shape: Rectangle

Drain Placement: Center Fits Drain Hole Size: 1-1/2" Faucet Centers: No Faucet Hole

Overflow Hole: Yes