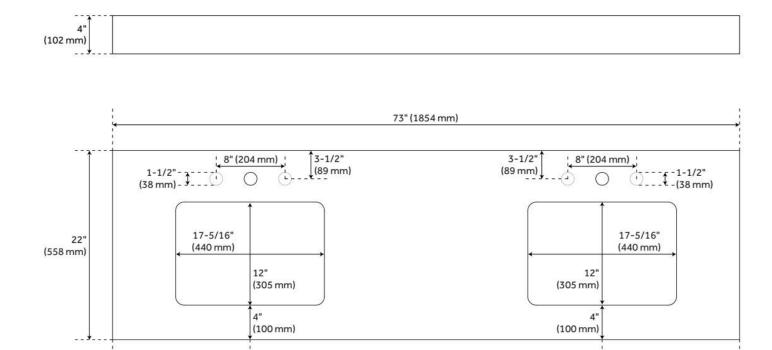

REVISED 6/30/2025

SKU: 940473

Code: SH432684, SH462441, SH462442

REVISED 6/30/2025

SKU: 940473

Code: SH432684, SH462441, SH462442

(381 mm)

12-1/2" (318 mm)

11"

(279 mm)

4-1/2"

(114 mm)

33" (838 mm)

48" (1219 mm)

REVISED 6/30/2025

(558 mm)

(381 mm)

12-1/2" (318 mm)

11'

(279 mm)

4-1/2"

(114 mm)

SKU: 940473

Code: SH432684, SH462441, SH462442

41" (1041 mm)

REVISED 6/30/2025

16" (406 mm)

16" (406 mm)