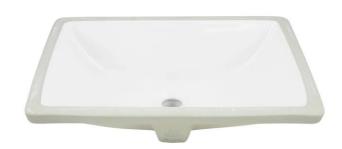

## RECTANGULAR UNDERMOUNT BATHROOM SINK - WHITE

SKU: 424434 Code: SH424434

## **FEATURES**

Material: Porcelain

Faucet Centers: No Faucet Hole

LISTED ID: 506894

**ADDITIONAL FEATURES** 

REVISED 6/27/2025

# AVALON RECTANGULAR PORCELAIN UNDERMOUNT BATHROOM SINK - WHITE

SKU: 416462 Code: SH129027

## **FEATURES**

Material: Porcelain Product Finish: White

Installation Type: Undermount

Shape: Rectangle

Drain Placement: Center Fits Drain Hole Size: 1-1/2" Faucet Centers: No Faucet Hole

Overflow Hole: Yes

Mounting Hardware Included: No

LISTED ID: 506897

### **ADDITIONAL FEATURES**

REVISED 6/27/2025

## AVALON RECTANGULAR PORCELAIN UNDERMOUNT BATHROOM SINK - WHITE

SKU: 416462 Code: SH129027

REVISED 6/27/2025