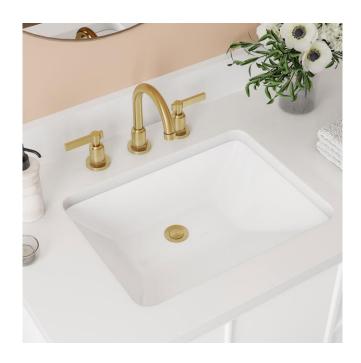

# AVALON RECTANGULAR PORCELAIN UNDERMOUNT BATHROOM SINK - WHITE

SKU: 416462 Code: SH129027

## **FEATURES**

Material: Porcelain Product Finish: White

Installation Type: Undermount

Shape: Rectangle

Drain Placement: Center Fits Drain Hole Size: 1-1/2" Faucet Centers: No Faucet Hole

Overflow Hole: Yes