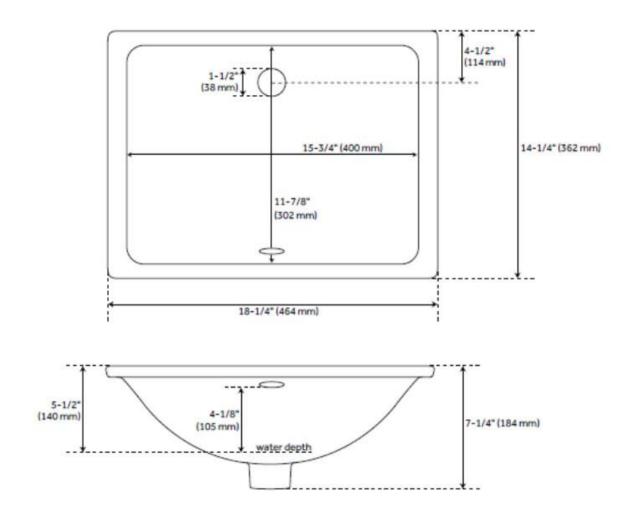

## RECTANGULAR PORCELAIN UNDERMOUNT BATHROOM SINK - WHITE

SKU: 416462 Code: SH416462

#### **FEATURES**

Material: Porcelain Product Finish: White

Installation Type: Undermount

Shape: Rectangle

Drain Placement: Center Fits Drain Hole Size: 1-1/2" Faucet Centers: No Faucet Hole

Overflow Hole: Yes

Mounting Hardware Included: Yes

ASME A112.19.2/CSA B45.1, Massachusetts Accepted, LISTED ID: 506897

### **ADDITIONAL FEATURES**

• Includes optional Chrome overflow cover.

REVISED 7/29/2024