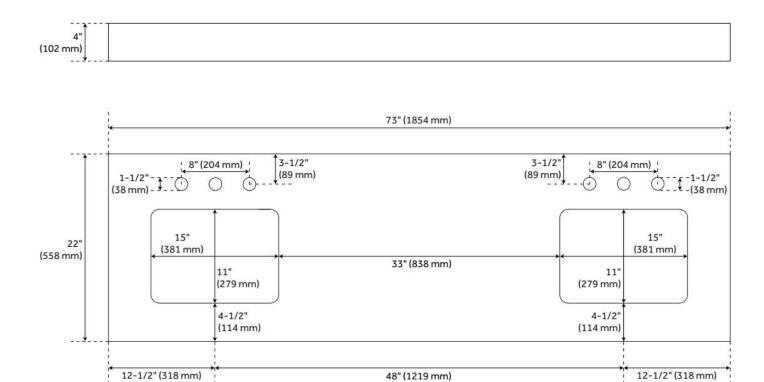

SKU: 940473

Code: SH432683, SH432684, SH432703, SH462441, SH462442

#### **FEATURES**

Material: Granite

LISTED ID: 506897

#### **ADDITIONAL FEATURES**

- Made of A-grade granite.
- Includes granite countertop, backsplash, and two white porcelain sinks.
- Matching right or left sidesplash sold separately.
- Stone is pre-sealed and polished to a smooth gloss.
- To clean, add a few drops of mild cleanser, rinse with water and wipe dry.
- Faucets sold separately.
- Each top is carved from a single piece of stone and will feature natural variations.
- See Installation Instructions for directions to attach the vanity top and sink.
- See Sink Bracket Specifications to ensure your vanity interior will accommodate sink and brackets.

**REVISED 8/7/2024** 

SKU: 940473

Code: SH432683, SH432684, SH432703, SH462441, SH462442

**REVISED 8/7/2024** 

SKU: 940473

Code: SH432683, SH432684, SH432703, SH462441, SH462442

SKU: 940473

Code: SH432683, SH432684, SH432703, SH462441, SH462442