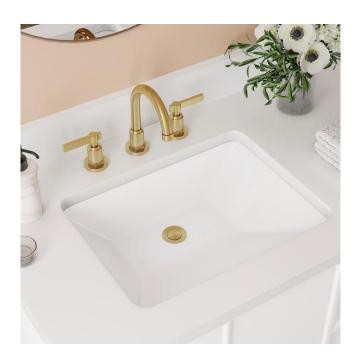

### RECTANGULAR UNDERMOUNT BATHROOM SINK - WHITE

SKU: 424434 Code: SH424434

#### **FEATURES**

Material: Porcelain

Faucet Centers: No Faucet Hole

ASME A112.19.2/CSA B45.1, Massachusetts Accepted, LISTED ID: 506894

### **ADDITIONAL FEATURES**

• Includes optional Chrome overflow cover.

**REVISED 8/7/2024** 