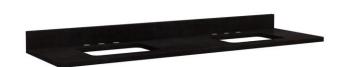

SKU: 940473

Code: SH432683, SH432684, SH432703, SH462441, SH462442

#### **FEATURES**

Material: Granite

LISTED ID: 506897

#### **ADDITIONAL FEATURES**

- Made of A-grade granite.
- Includes granite countertop, backsplash, and two white porcelain sinks.
- Matching right or left sidesplash sold separately.
- Stone is pre-sealed and polished to a smooth gloss.
- To clean, add a few drops of mild cleanser, rinse with water and wipe dry.
- Faucets sold separately.
- Each top is carved from a single piece of stone and will feature natural variations.
- See Installation Instructions for directions to attach the vanity top and sink.
- See Sink Bracket Specifications to ensure your vanity interior will accommodate sink and brackets.