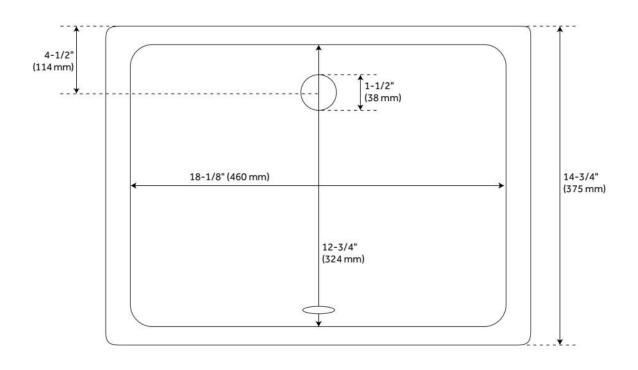

## RECTANGULAR PORCELAIN UNDERMOUNT BATHROOM SINK - WHITE

SKU: 416462 Code: SH416462

#### **FEATURES**

Material: Porcelain Product Finish: White

Installation Type: Undermount

Shape: Rectangle

Drain Placement: Center Fits Drain Hole Size: 1-1/2" Faucet Centers: No Faucet Hole

Overflow Hole: Yes

Mounting Hardware Included: Yes

ASME A112.19.2/CSA B45.1, Massachusetts Accepted, LISTED ID: 506897

### **ADDITIONAL FEATURES**

• Includes optional Chrome overflow cover.

REVISED 7/29/2024