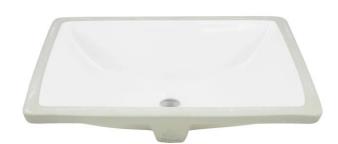

### RECTANGULAR UNDERMOUNT BATHROOM SINK - WHITE

SKU: 424434 Code: SH424434

#### **FEATURES**

Material: Porcelain

Faucet Centers: No Faucet Hole

ASME A112.19.2/CSA B45.1, Massachusetts Accepted, LISTED ID: 506894

### **ADDITIONAL FEATURES**

• Includes optional Chrome overflow cover.

**REVISED 8/7/2024** 