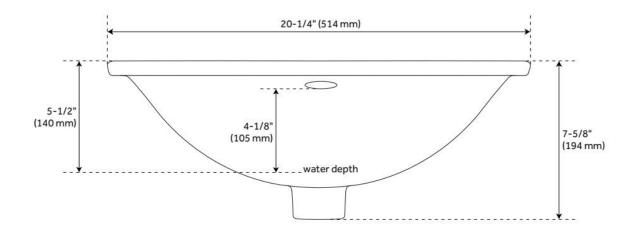

### RECTANGULAR UNDERMOUNT BATHROOM SINK - WHITE

SKU: 424434 Code: SH424434

#### **FEATURES**

Material: Porcelain

Faucet Centers: No Faucet Hole

ASME A112.19.2/CSA B45.1, Massachusetts Accepted, LISTED ID: 506894

### **ADDITIONAL FEATURES**

• Includes optional Chrome overflow cover.

**REVISED 8/7/2024** 