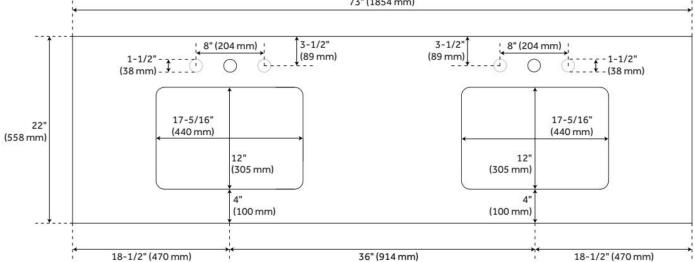

SKU: 940473

Code: SH432683, SH432684, SH432703, SH462441, SH462442

#### **FEATURES**

Material: Granite

LISTED ID: 506897

#### **ADDITIONAL FEATURES**

- Made of A-grade granite.
- Includes granite countertop, backsplash, and two white porcelain sinks.
- Matching right or left sidesplash sold separately.
- Stone is pre-sealed and polished to a smooth gloss.
- To clean, add a few drops of mild cleanser, rinse with water and wipe dry.
- Faucets sold separately.
- Each top is carved from a single piece of stone and will feature natural variations.
- See Installation Instructions for directions to attach the vanity top and sink.
- See Sink Bracket Specifications to ensure your vanity interior will accommodate sink and brackets.