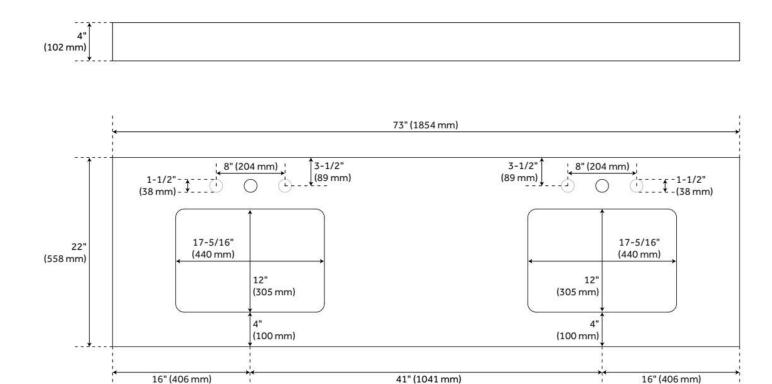

## RECTANGULAR PORCELAIN UNDERMOUNT BATHROOM SINK - WHITE

SKU: 416462 Code: SH416462

#### **FEATURES**

Material: Porcelain Product Finish: White

Installation Type: Undermount

Shape: Rectangle

Drain Placement: Center Fits Drain Hole Size: 1-1/2" Faucet Centers: No Faucet Hole

Overflow Hole: Yes

Mounting Hardware Included: Yes

ASME A112.19.2/CSA B45.1, Massachusetts Accepted, LISTED ID: 506897

### **ADDITIONAL FEATURES**

• Includes optional Chrome overflow cover.

REVISED 7/29/2024

## RECTANGULAR PORCELAIN UNDERMOUNT BATHROOM SINK - WHITE

SKU: 416462 Code: SH416462

REVISED 7/29/2024