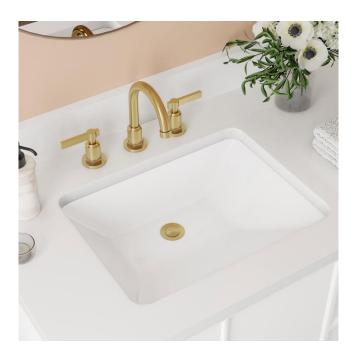

## FEATURES

Vanity Top Options: Arctic White Quartz Sink Material: Porcelain Vanity Top Material: Quartz Sink Installation: Undermount - Rectangle Sink Included: Yes Basin Overflow Yes Backsplash: Yes

ASME A112.19.2/CSA B45.1, Massachusetts Accepted, LISTED ID: 506897, 506894

### **ADDITIONAL FEATURES**

- Includes quartz countertop, backsplash, and two white porcelain sinks.
- Matching right or left sidesplash sold separately.
- To clean, add a few drops of mild cleanser, rinse with water and wipe dry.
- Faucets sold separately.
- See Installation Instructions for directions to attach the vanity top and sink.
- See Sink Bracket Specifications to ensure your vanity interior will accommodate sink and brackets.