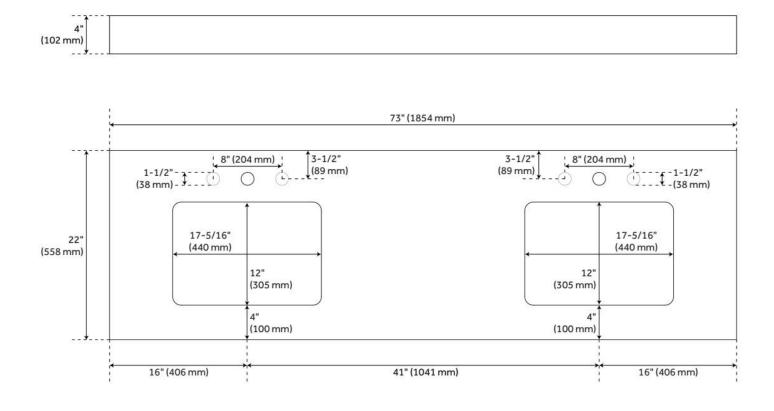

### **ADDITIONAL FEATURES**

- Includes quartz countertop, backsplash, and two white porcelain sinks.
- Matching right or left sidesplash sold separately.
- To clean, add a few drops of mild cleanser, rinse with water and wipe dry.
- Faucets sold separately.
- See Installation Instructions for directions to attach the vanity top and sink.
- See Sink Bracket Specifications to ensure your vanity interior will accommodate sink and brackets.