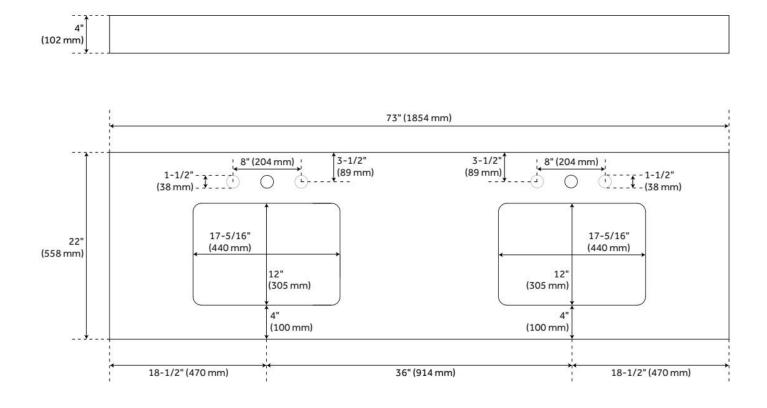

### **ADDITIONAL FEATURES**

- Includes quartz countertop, backsplash, and two white porcelain sinks.
- Matching right or left sidesplash sold separately.
- To clean, add a few drops of mild cleanser, rinse with water and wipe dry.
- Faucets sold separately.
- See Installation Instructions for directions to attach the vanity top and sink.
- See Sink Bracket Specifications to ensure your vanity interior will accommodate sink and brackets.