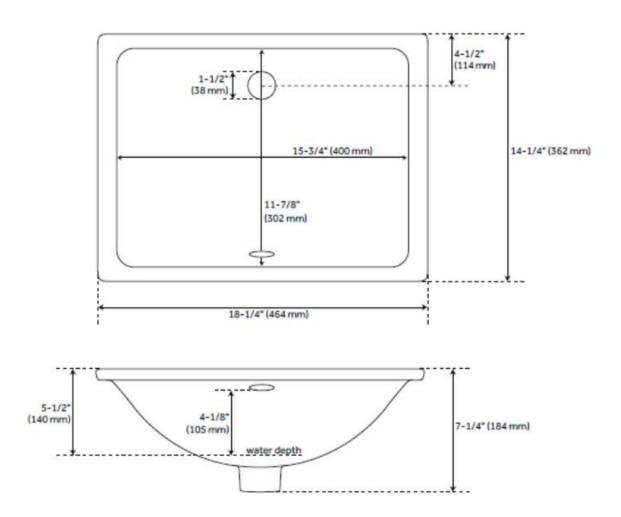

## AVALON RECTANGULAR PORCELAIN UNDERMOUNT BATHROOM SINK - WHITE

SKU: 416462 Code: SH129027

### FEATURES

Material: Porcelain Product Finish: White Installation Type: Undermount Shape: Rectangle Drain Placement: Center Fits Drain Hole Size: 1-1/2" Faucet Centers: No Faucet Hole Overflow Hole: Yes Mounting Hardware Included: No