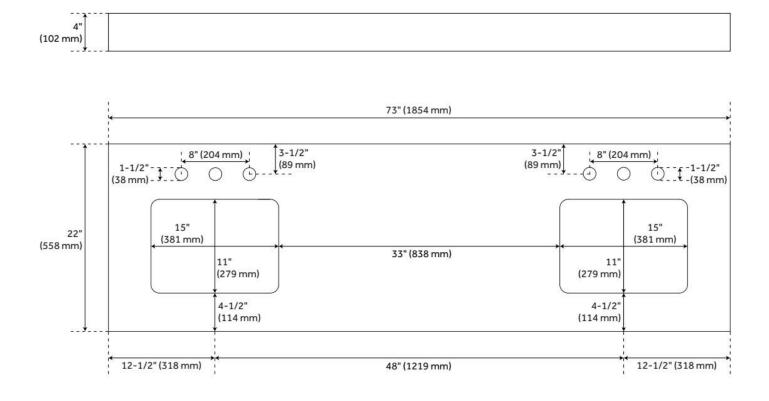

### **ADDITIONAL FEATURES**

- Includes quartz countertop, backsplash, and two white porcelain sinks.
- Matching right or left sidesplash sold separately.
- To clean, add a few drops of mild cleanser, rinse with water and wipe dry.
- Faucets sold separately.
- See Installation Instructions for directions to attach the vanity top and sink.
- See Sink Bracket Specifications to ensure your vanity interior will accommodate sink and brackets.