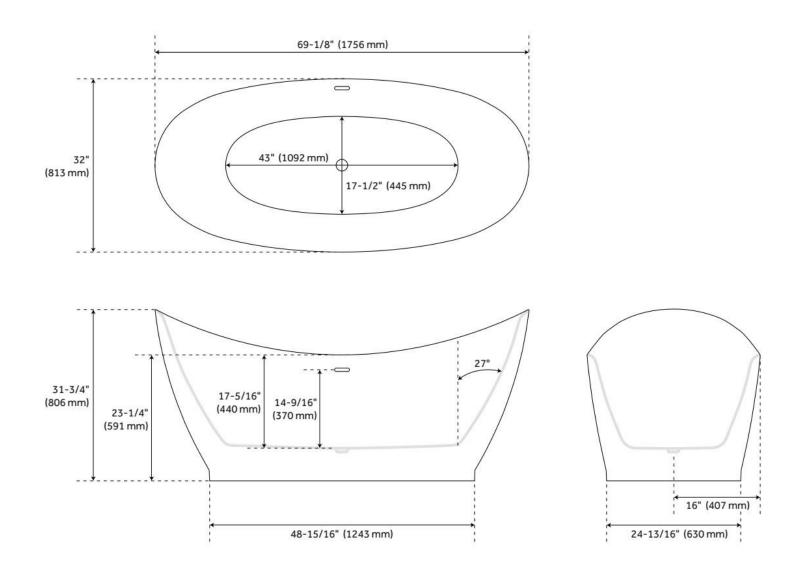

## FEATURES

Tub Material: Acrylic Product Finish: White Shape: Oval Tub Drain Placement: Center Drain Included: Yes Water Depth to Overflow: 14-9/16" Water Capacity (Gallons): 62.34 Built-In Adjusters: Yes Tub Weight Uncrated (Ibs): 128 Optional Accessory: 428473

## **ADDITIONAL FEATURES**

- All dimensions are (± 1/2").
- Formed of two 3.8mm acrylic sheets, the air between acting as thermal insulator.
- Foam Insulation option: increases heat retention and prevents condensation due to water and air temperature fluctuations.
- Optional Quick Connect Drop-In Drain Kit Includes:
  - Floor Plate, 1-1/2" PVC Pipe, 2" x 1-1/2" Trap Adapters, 1 Brass Threaded, 1 Brass Unthreaded Tailpiece and Plug.
  - Installs above your subfloor, but underneath your cement floor or tile, so you do not need access below the fixture.