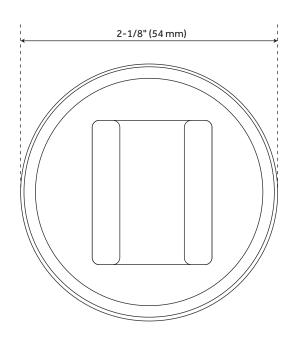

## **FEATURES**

Installation Type: Wall Mount

Design: Modern Material: Brass Length: 2-1/8" Width: 3-1/4" Height: 2-1/8"

Base Plate Height: 2-1/8"

Mounting Hardware Included: Yes

Assembly Required: No Installation Type: Wall Mount Base Plate Width: 2-1/8" Water Supplies Included: No

## **COOPER HAND SHOWER BRACKET**

SKU: 940962

All dimensions and specifications are nominal and may vary. Use actual products for accuracy in critical situations.