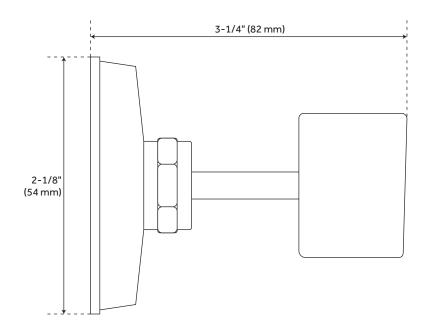

## **FEATURES**

Installation Type: Wall Mount

Design: Modern Material: Brass Length: 2-1/8" Width: 3-1/4" Height: 2-1/8"

Base Plate Height: 2-1/8"

Mounting Hardware Included: Yes

Assembly Required: No Installation Type: Wall Mount Base Plate Width: 2-1/8" Water Supplies Included: No

## **COOPER HAND SHOWER BRACKET**

SKU: 940962

All dimensions and specifications are nominal and may vary. Use actual products for accuracy in critical situations.