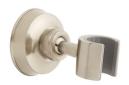

## COOPER HAND SHOWER BRACKET

SKU: 940962

Code: SH433211, SH433212

## **FEATURES**

Installation Type: Wall Mount

Design: Modern Material: Brass Length: 2-1/8" Width: 3-1/4" Height: 2-1/8"

Base Plate Height: 2-1/8"

Mounting Hardware Included: Yes

Assembly Required: No Installation Type: Wall Mount Base Plate Width: 2-1/8" Water Supplies Included: No