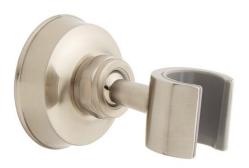

## COOPER HAND SHOWER BRACKET

SKU: 940962

Code: SH433211, SH433212

## **FEATURES**

Installation Type: Wall Mount

Design: Modern Material: Brass Length: 2-1/8" Width: 3-1/4" Height: 2-1/8"

Base Plate Height: 2-1/8"

Mounting Hardware Included: Yes

Assembly Required: No Installation Type: Wall Mount Base Plate Width: 2-1/8" Water Supplies Included: No