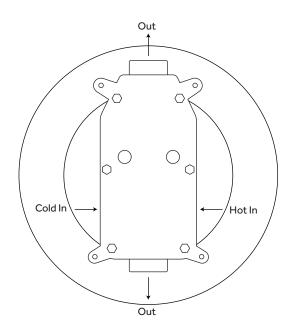

## FEATURES

Features: Pressure-Balanced Material: Brass Width: 6-5/8" Height: 7-7/8" Depth: 4-1/4" Base Plate Height: 6-5/8" Mounting Hardware Included: Yes Handle Type: Lever Installation Type: Wall Mount Number of Outlets: 2 Base Plate Width: 6-5/8" Valve Trim Width: 6-5/8" Valve Trim Height: 6-5/8" Water Supplies Included: No **Diverter Included: Yes Diverter Outlets: 2** 