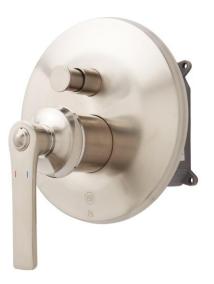

## COOPER PRESSURE BALANCED SHOWER VALVE WITH DIVERTER

SKU: 940964 Code: SH433218, SH433219, SH433220

## FEATURES

Features: Pressure-Balanced Material: Brass Width: 6-5/8" Height: 7-7/8" Depth: 4-1/4" Base Plate Height: 6-5/8" Mounting Hardware Included: Yes Handle Type: Lever Installation Type: Wall Mount Number of Outlets: 2 Base Plate Width: 6-5/8" Valve Trim Width: 6-5/8" Valve Trim Height: 6-5/8" Water Supplies Included: No **Diverter Included: Yes Diverter Outlets: 2** 