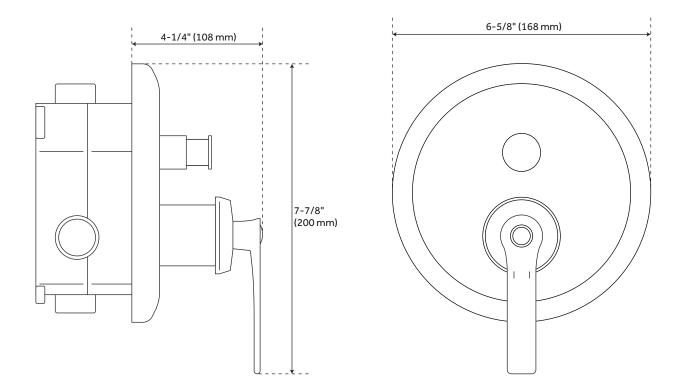

## FEATURES

Features: Pressure-Balanced Material: Brass Width: 6-5/8" Height: 7-7/8" Depth: 4-1/4" Base Plate Height: 6-5/8" Mounting Hardware Included: Yes Handle Type: Lever Installation Type: Wall Mount Number of Outlets: 2 Base Plate Width: 6-5/8" Valve Trim Width: 6-5/8" Valve Trim Height: 6-5/8" Water Supplies Included: No **Diverter Included: Yes Diverter Outlets: 2** 