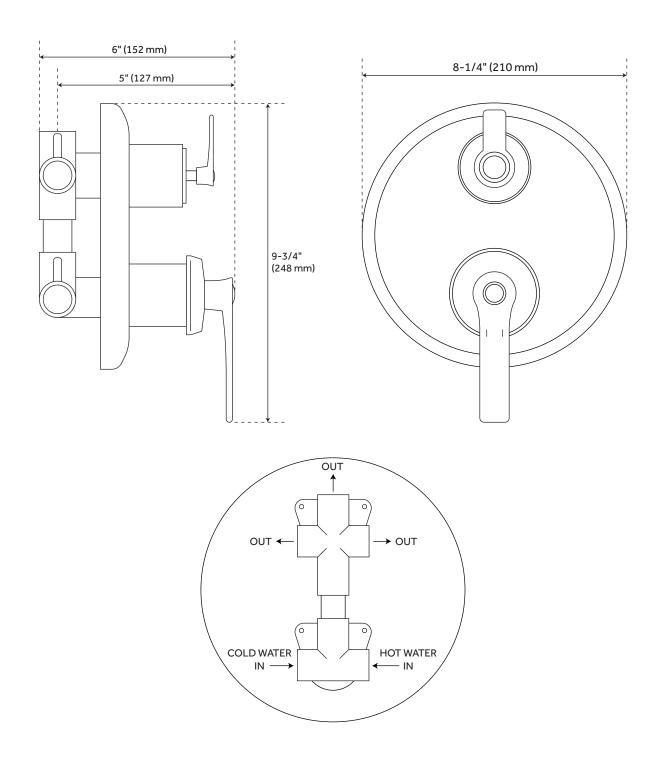

## **FEATURES**

Features: Pressure-Balanced

Material: Brass Width: 8-1/4" Height: 9-3/4" Depth: 5"

Base Plate Height: 8-1/4"

Mounting Hardware Included: Yes

Handle Type: Lever

Installation Type: Wall Mount

Number of Outlets: 3
Base Plate Width: 8-1/4"
Valve Trim Width: 8-1/4"
Valve Trim Height: 8-1/4"
Water Supplies Included: No
Diverter Included: Yes

Diverter Outlets: 3

ASME A112.18.1/CSA B125.1