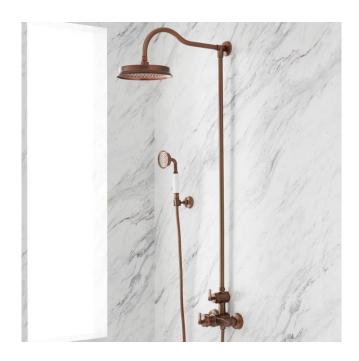

## COOPER THERMOSTATIC EXPOSED PIPE SHOWER WITH HAND SHOWER

SKU: 940967

Code: SH433227, SH433228, SH433229

## **FEATURES**

Material: Brass

Shower Head Swivel: Yes Hand Shower Spray: Full

Hand Shower Flow Rate: 1.8 gpm (6.8 L/min) @ 80 psi

Diverter Outlets: 2

Cartridge Type: Thermostatic

IAPMO, ASME A112.18.1/CSA B125.1, LISTED ID: 526050, 526051

## **ADDITIONAL FEATURES**

- Thermostatic technology keeps shower temperature ± 1 degree Celsius.
- Ceramic disc cartridges.
- Hand shower has porcelain handle.
- 1/2" IPS connections.

REVISED 5/24/2024