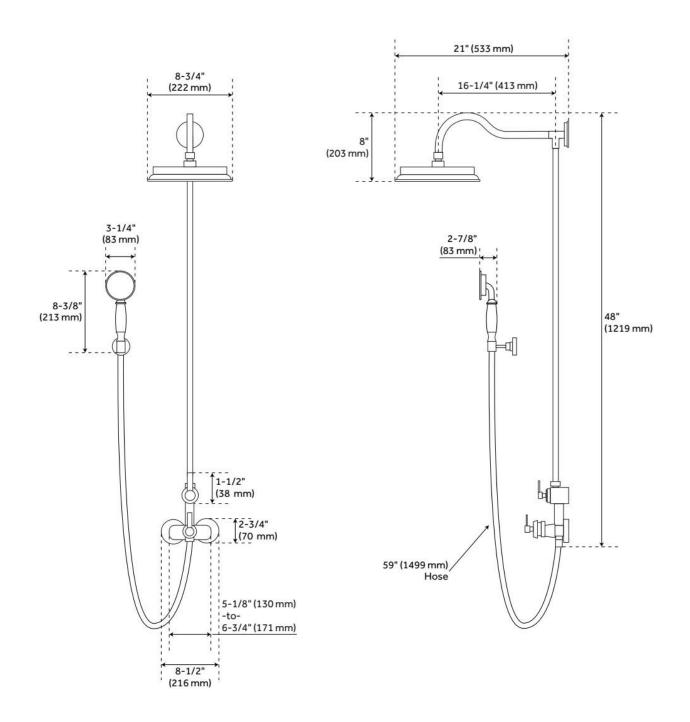

## COOPER THERMOSTATIC EXPOSED PIPE SHOWER WITH HAND SHOWER

SKU: 940967

Code: SH433227, SH433228, SH433229

## **FEATURES**

Material: Brass

Shower Head Swivel: Yes Hand Shower Spray: Full

Hand Shower Flow Rate: 1.8 gpm (6.8 L/min) @ 80 psi

Diverter Outlets: 2

Cartridge Type: Thermostatic

IAPMO, ASME A112.18.1/CSA B125.1, LISTED ID: 526050, 526051

## **ADDITIONAL FEATURES**

- Thermostatic technology keeps shower temperature ± 1 degree Celsius.
- Ceramic disc cartridges.
- Hand shower has porcelain handle.
- 1/2" IPS connections.

REVISED 5/24/2024