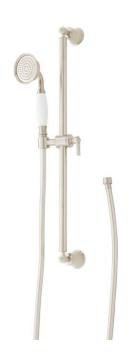

## COOPER HAND SHOWER WITH SLIDE BAR

SKU: 940969

Code: SH436890, SH436891, SH436892

ASME A112.18.1/CSA B125.1

#### **FEATURES**

Features: Hand Shower Included

Design: Modern Material: Brass

Assembly Required: Yes

Shape: Round

Installation Type: Wall Mount

Slide Bar Length: 25"

Hand Shower Hose Length: 59" Hand Shower Material: Brass Hand Shower Flow Rate: 1.8 gpm

#### **ADDITIONAL FEATURES**

- Slide bar meausures 25" H.
- Hand shower hose measures 59".

REVISED 4/4/2023