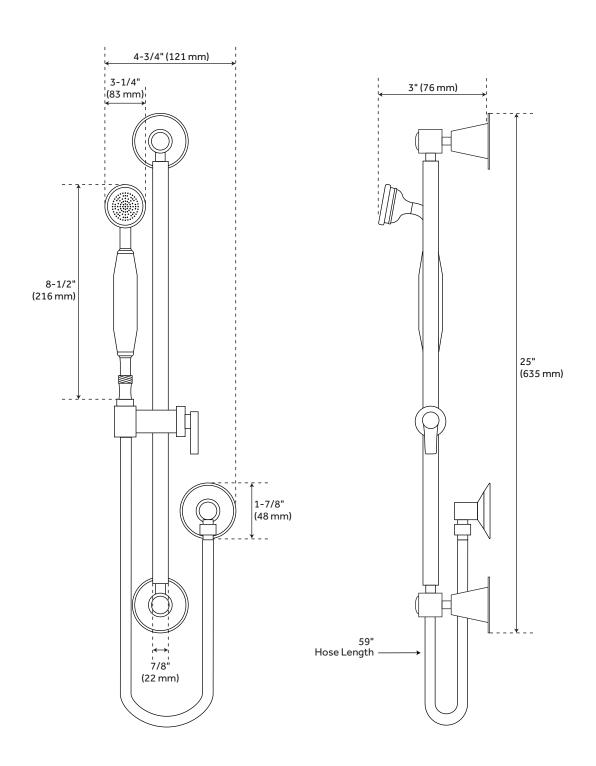

#### **FEATURES**

Features: Hand Shower Included

Design: Modern Material: Brass

Assembly Required: Yes

Shape: Round

Installation Type: Wall Mount

Slide Bar Length: 25"

Hand Shower Hose Length: 59" Hand Shower Material: Brass Hand Shower Flow Rate: 1.8 gpm

#### **ADDITIONAL FEATURES**

- Slide bar meausures 25" H.
- Hand shower hose measures 59".

REVISED 4/4/2023

# COOPER HAND SHOWER WITH SLIDE BAR

All dimensions and specifications are nominal and may vary. Use actual products for accuracy in critical situations.