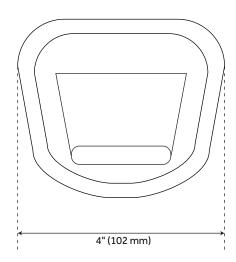

## **FEATURES**

Installation Type: Wall Mount

Design: Modern Material: Brass Width: 9-3/8" Height: 3-1/4"

Base Plate Height: 3-1/4" Assembly Required: No Faucet Centers: Single-Hole Water Supplies Included: No

## **COOPER TUB SPOUT**

SKU: 940970

All dimensions and specifications are nominal and may vary. Use actual products for accuracy in critical situations.