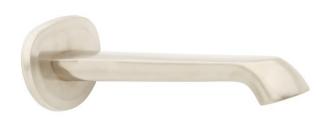

## **COOPER TUB SPOUT**

SKU: 940970

Code: SH433236, SH433237, SH433238

## **FEATURES**

Installation Type: Wall Mount

Design: Modern Material: Brass Width: 9-3/8" Height: 3-1/4"

Base Plate Height: 3-1/4" Assembly Required: No Faucet Centers: Single-Hole Water Supplies Included: No