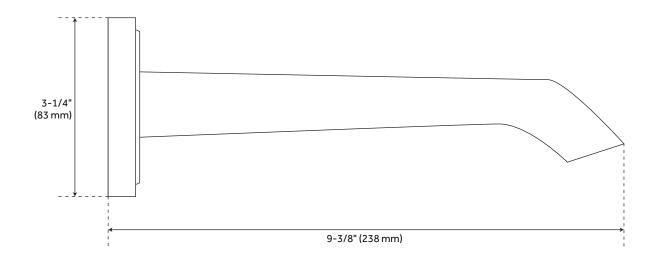

## **FEATURES**

Installation Type: Wall Mount

Design: Modern Material: Brass Width: 9-3/8" Height: 3-1/4"

Base Plate Height: 3-1/4" Assembly Required: No Faucet Centers: Single-Hole Water Supplies Included: No

## **COOPER TUB SPOUT**

SKU: 940970

All dimensions and specifications are nominal and may vary. Use actual products for accuracy in critical situations.