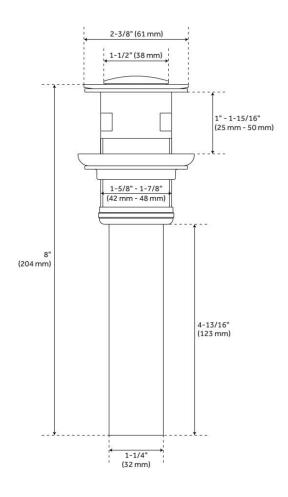

### **ADDITIONAL FEATURES**

• Drain is compatible with sinks that have an overflow hole.

REVISED 5/15/2024