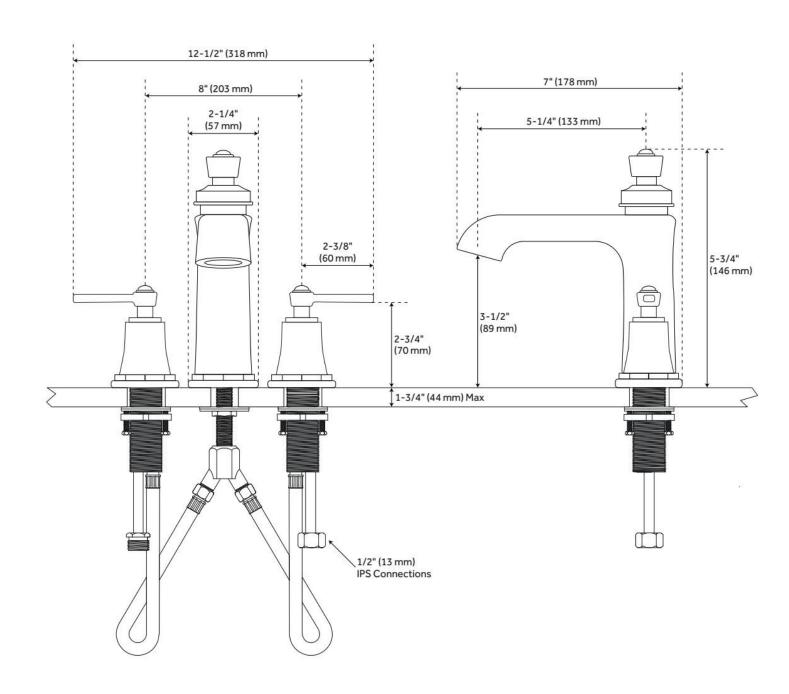

# COOPER WIDESPREAD BATHROOM FAUCET

SKU: 940973

Code: SH433245, SH433244, SH433246

REVISED 5/15/2024