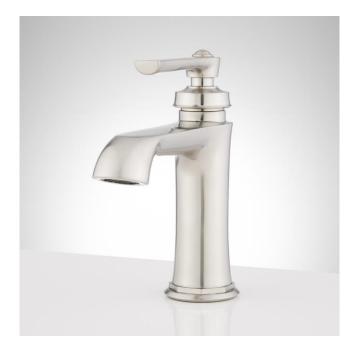

# COOPER SINGLE-HOLE BATHROOM FAUCET

SKU: 940974 Code: SH433247, SH433248

#### FEATURES

Material: Metal construction for strength and durability Installation Type: Single-Hole Flow Rate: 1.2 gpm (4.5 L/min) @ 60 psi Cartridge Type: Ceramic Disc Swivel Spout: No Drain Type: Metal push-pop with overflow