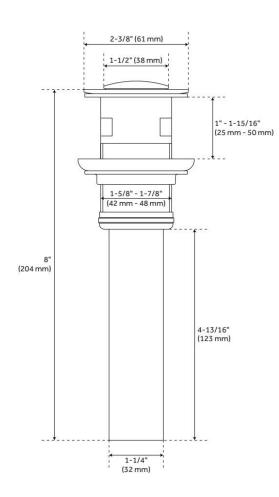

#### FEATURES

Material: Metal construction for strength and durability Installation Type: Single-Hole Flow Rate: 1.2 gpm (4.5 L/min) @ 60 psi Cartridge Type: Ceramic Disc Swivel Spout: No Drain Type: Metal push-pop with overflow

### **ADDITIONAL FEATURES**

• Drain is compatible with sinks that have an overflow hole.