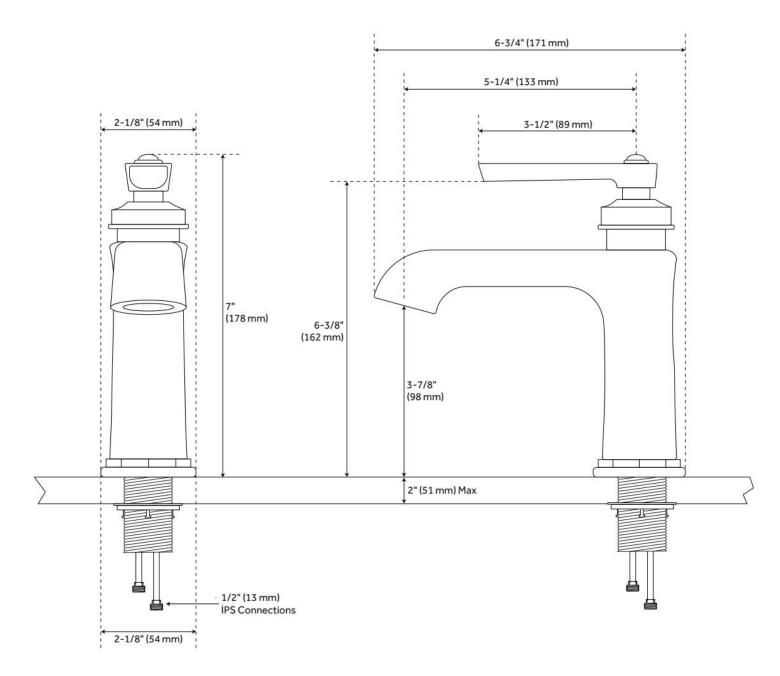

#### FEATURES

Material: Metal construction for strength and durability Installation Type: Single-Hole Flow Rate: 1.2 gpm (4.5 L/min) @ 60 psi Cartridge Type: Ceramic Disc Swivel Spout: No Drain Type: Metal push-pop with overflow