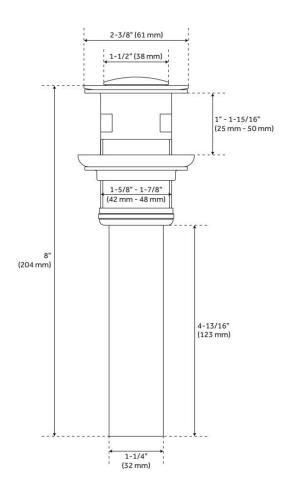

Drain Type: Metal push-pop with overflow

ASME A112.18.1/CSA B125.1, NSF/ANSI 372, NSF/ANSI 61, NSF/ANSI/CAN 61, NSF/ANSI/CAN 61-9:Q≤1, CEC Listed, Massachusetts Accepted, LISTED ID: SH449701\*

### **ADDITIONAL FEATURES**

• Drain is compatible with sinks that have an overflow hole.

REVISED 11/11/2024