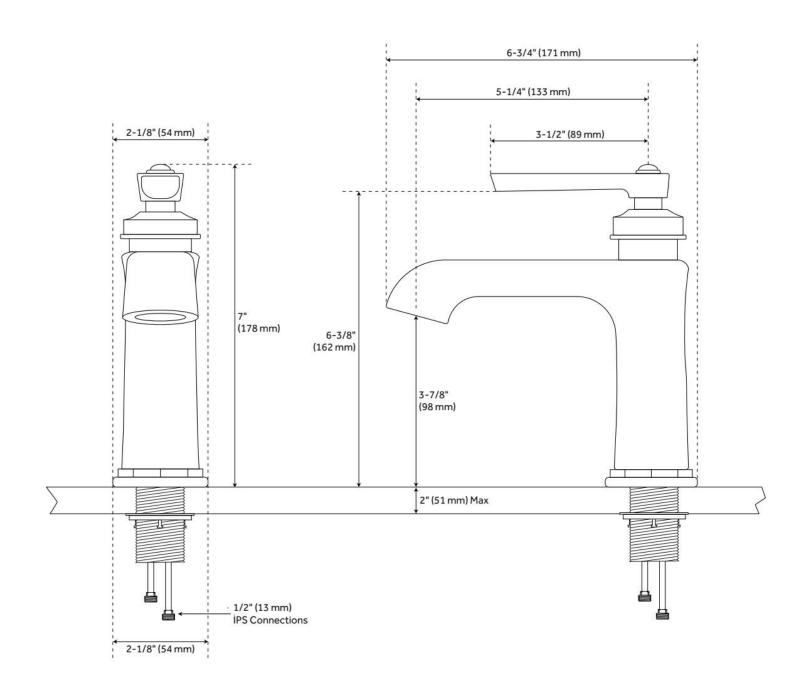

#### **FEATURES**

Material: Metal construction for strength and durability

Faucet Centers: Single-Hole Installation Type: Single-Hole

Flow Rate: 1.2 gpm (4.5 L/min) @ 60 psi

Cartridge Type: Ceramic Disc

**Swivel Spout: No** 

# COOPER SINGLE-HOLE BATHROOM FAUCET

SKU: 940974

Code: SH433247, SH433248

REVISED 11/11/2024