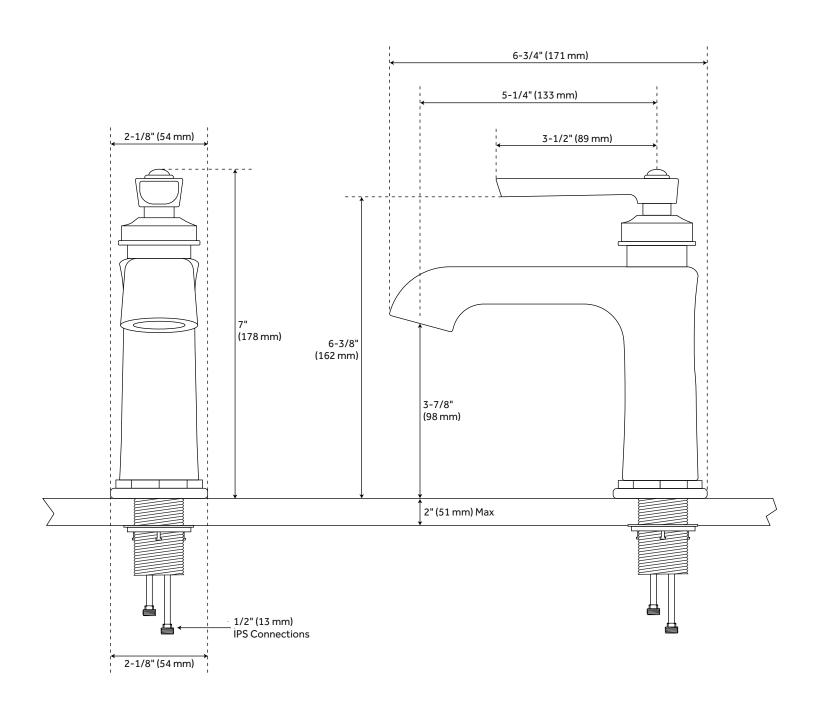

#### **FEATURES**

Installation Type: Single-Hole

Design: Modern Length: 2-1/8" Width: 6-3/4" Height: 7"

Faucet Centers: Single-Hole

Overflow Hole: true Fits Drain Hole Size: 1-1/2"

Drain Included: Yes Faucet Material: Brass Handle Type: Lever Handle Length: 3-1/2" Base Plate Width: 2-1/8"

IPS: 1/2"

Flow Rate: 1.2 gpm (gallons per minute)

Kitchen Faucet Holes: 1

Max. Countertop Thickness: 2" Height To Spout: 3-7/8" Spout Reach: 5-1/4" Handle Height: 6-3/8"

Ceramic Disc Cartridges: Yes Hot and Cold Indicators: Yes