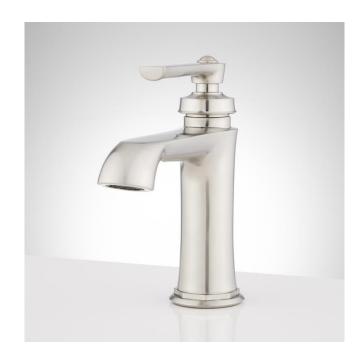

### COOPER SINGLE-HOLE BATHROOM FAUCET

SKU: 940974

Code: SH433247, SH433248, SH433249

#### **FEATURES**

Installation Type: Single-Hole

Design: Modern Length: 2-1/8" Width: 6-3/4" Height: 7"

Faucet Centers: Single-Hole

Overflow Hole: true Fits Drain Hole Size: 1-1/2"

Drain Included: Yes Faucet Material: Brass Handle Type: Lever Handle Length: 3-1/2" Base Plate Width: 2-1/8"

IPS: 1/2"

Flow Rate: 1.2 gpm (gallons per minute)

Kitchen Faucet Holes: 1

Max. Countertop Thickness: 2" Height To Spout: 3-7/8" Spout Reach: 5-1/4" Handle Height: 6-3/8"

Ceramic Disc Cartridges: Yes Hot and Cold Indicators: Yes