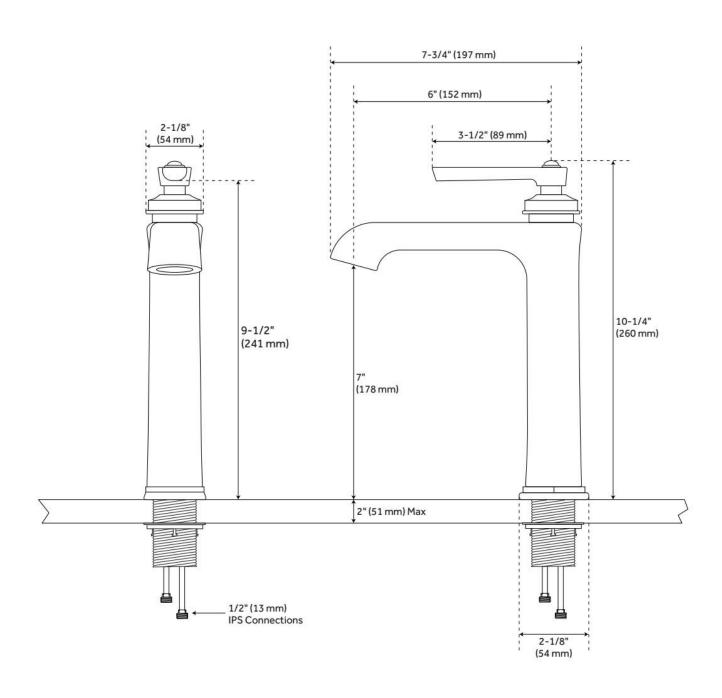

#### **FEATURES**

Material: Metal construction for strength and durability

Installation Type: Vessel

Flow Rate: 1.2 gpm (4.5 L/min) @ 60 psi

Cartridge Type: Ceramic Disc

Swivel Spout: No

Drain Type: Metal push-pop with overflow