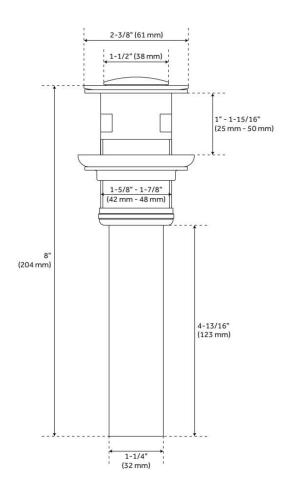

#### **FEATURES**

Material: Metal construction for strength and durability

Installation Type: Vessel

Flow Rate: 1.2 gpm (4.5 L/min) @ 60 psi

Cartridge Type: Ceramic Disc

Swivel Spout: No

Drain Type: Metal push-pop with overflow

### **ADDITIONAL FEATURES**

• Drain is compatible with sinks that have an overflow hole.

REVISED 5/15/2024