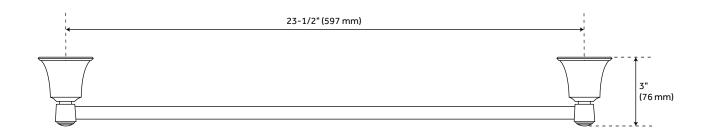

#### **FEATURES**

Installation Type: Wall Mount

Design: Modern Material: Brass Length: 25-1/2" Width: 3" Height: 2"

Base Plate Height: 2"

Mounting Hardware Included: Yes Mounting Hardware Concealed: Yes

Assembly Required: No Number of Rails: 1 Centers: 23-1/2"