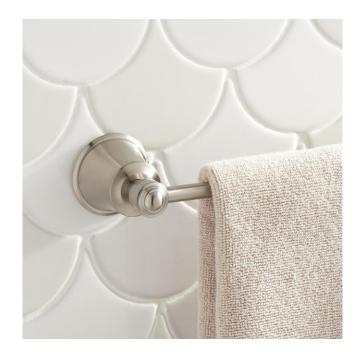

## 24" COOPER TOWEL BAR

SKU: 940977

Code: SH433256, SH433257, SH433258

#### **FEATURES**

Installation Type: Wall Mount

Design: Modern Material: Brass Length: 25-1/2" Width: 3" Height: 2"

Base Plate Height: 2"

Mounting Hardware Included: Yes Mounting Hardware Concealed: Yes

Assembly Required: No Number of Rails: 1 Centers: 23-1/2"