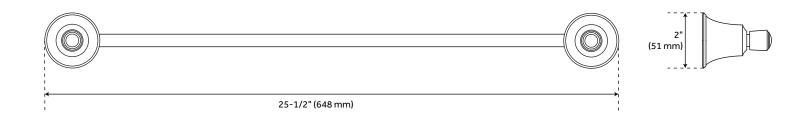

#### **FEATURES**

Installation Type: Wall Mount

Design: Modern Material: Brass Length: 25-1/2" Width: 3" Height: 2"

Base Plate Height: 2"

Mounting Hardware Included: Yes Mounting Hardware Concealed: Yes

Assembly Required: No Number of Rails: 1 Centers: 23-1/2"