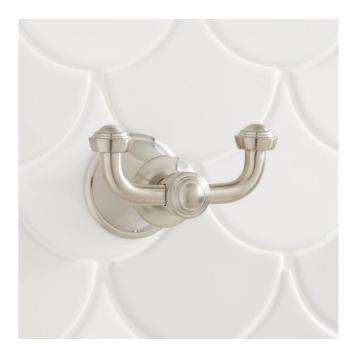

## COOPER ROBE HOOK

#### FEATURES

Installation Type: Wall Mount Design: Modern Material: Brass Length: 3-1/2" Width: 3" Height: 2-1/4" Base Plate Height: 2" Mounting Hardware Included: Yes Mounting Hardware Concealed: Yes Assembly Required: No

## COOPER ROBE HOOK

SKU: 940979 Code: SH433262, SH433263, SH433264