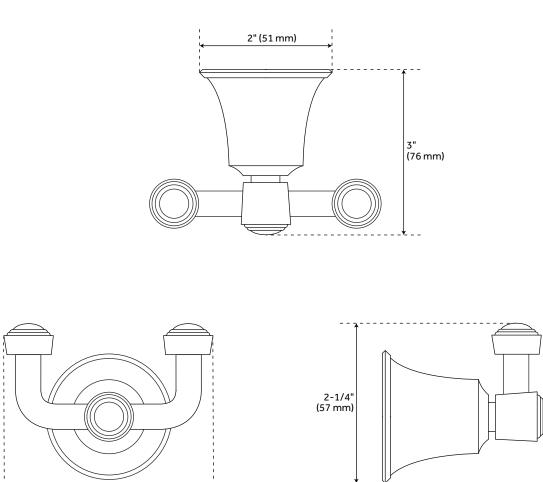

#### FEATURES

Installation Type: Wall Mount Design: Modern Material: Brass Length: 3-1/2" Width: 3" Height: 2-1/4" Base Plate Height: 2" Mounting Hardware Included: Yes Mounting Hardware Concealed: Yes Assembly Required: No

### **ADDITIONAL FEATURES**

- Concealed mounting hardware included.
- All measurements are (± 1/2").

# COOPER ROBE HOOK

SKU: 940979

All dimensions and specifications are nominal and may vary. Use actual products for accuracy in critical situations.

3-1/2" (89 mm)

See Website For Warranty Information signaturehardware.com/warranty