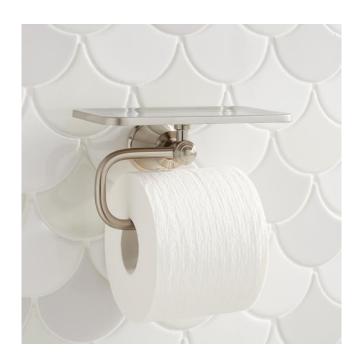

## COOPER TOILET PAPER HOLDER WITH SHELF

SKU: 940980

Code: SH433265, SH433266, SH433267

# COOPER TOILET PAPER HOLDER WITH SHELF

SKU: 940980

All dimensions and specifications are nominal and may vary. Use actual products for accuracy in critical situations.