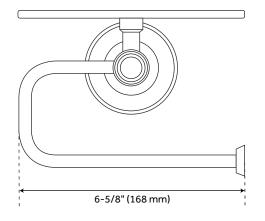

#### **FEATURES**

Installation Type: Wall Mount

Design: Modern Material: Brass Length: 6-5/8" Width: 4-1/2" Height: 3-7/8"

Base Plate Length: 2" Base Plate Height: 2"

Mounting Hardware Included: Yes Mounting Hardware Concealed: Yes