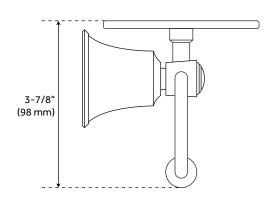

#### **FEATURES**

Installation Type: Wall Mount

Design: Modern Material: Brass Length: 6-5/8" Width: 4-1/2" Height: 3-7/8"

Base Plate Length: 2" Base Plate Height: 2"

Mounting Hardware Included: Yes Mounting Hardware Concealed: Yes