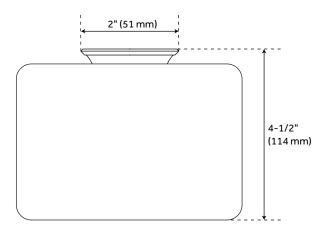

#### **FEATURES**

Installation Type: Wall Mount

Design: Modern Material: Brass Length: 6-5/8" Width: 4-1/2" Height: 3-7/8"

Base Plate Length: 2" Base Plate Height: 2"

Mounting Hardware Included: Yes Mounting Hardware Concealed: Yes