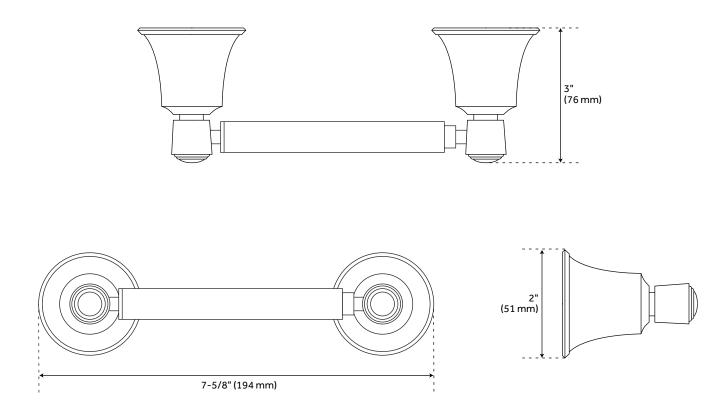

#### FEATURES

Installation Type: Wall Mount Design: Modern Material: Brass Length: 7-5/8" Width: 3" Height: 2" Base Plate Height: 2" Mounting Hardware Included: Yes Mounting Hardware Concealed: Yes Assembly Required: No Centers: 1"

### **ADDITIONAL FEATURES**

- Concealed mounting hardware included.
- All measurements are (± 1/2").