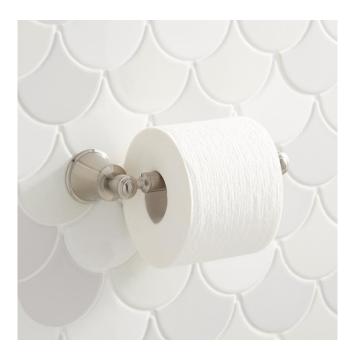

# COOPER TOILET PAPER HOLDER

SKU: 940981 Code: SH433268, SH433269, SH433270

### COOPER TOILET PAPER HOLDER

SKU: 940981 Code: SH433268, SH433269, SH433270