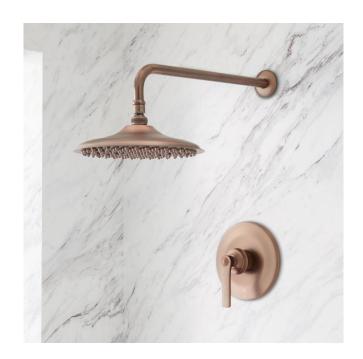

### COOPER PRESSURE BALANCE SHOWER SET WITH WALL-MOUNT RAINFALL SHOWER HEAD

SKU: 940987

Code: SH433299, SH433300, SH433302, SH433303, SH433304, SH433305, SH433306, SH433307, SH433308, SH433309, SH433310

#### **ADDITIONAL FEATURES**

• Shower system includes wall-mount rainfall shower head and pressure balance valve with lever handle.

REVISED 3/29/2023