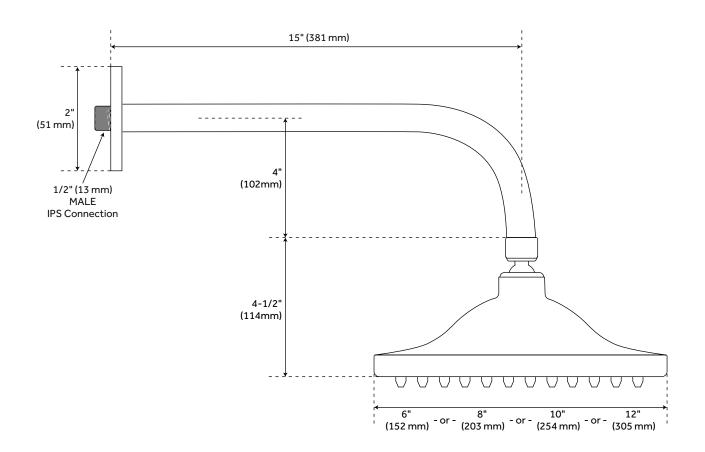

Shower Head Spray: Rainfall Shower Arm Included: Yes Shower Arm Extension: 15" Valve Trim Width: 6-5/8" Valve Trim Height: 7-1/8"

Rainfall Shower Head Flow Rate: 1.8 gpm

# COOPER WALL-MOUNT RAINFALL SHOWER HEAD

SKU: 940987

All dimensions and specifications are nominal and may vary. Use actual products for accuracy in critical situations.