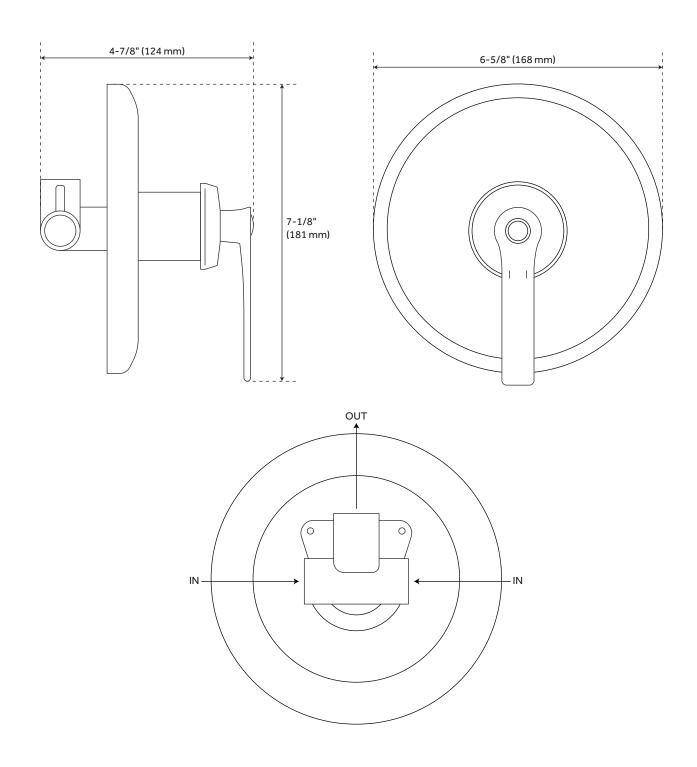

#### **FEATURES**

Features: Pressure-Balanced

Design: Modern Material: Brass

Base Plate Height: 7-1/8" Assembly Required: Yes

Shape: Round Handle Type: Lever Base Plate Width: 6-5/8"

Shower Head Installation Type: Wall

Shower Head Spray: Rainfall Shower Arm Included: Yes Shower Arm Extension: 15" Valve Trim Width: 6-5/8" Valve Trim Height: 7-1/8"

Rainfall Shower Head Flow Rate: 1.8 gpm

### COOPER PRESSURE BALANCE SHOWER VALVE

SKU: 940987

All dimensions and specifications are nominal and may vary. Use actual products for accuracy in critical situations.