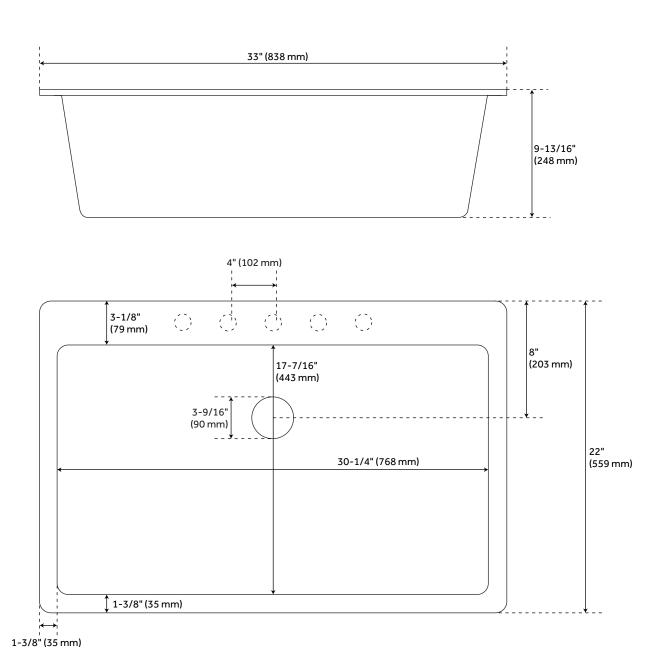

#### **FEATURES**

Length: 33" Width: 22" Height: 9-3/4" Number of Basins: 1 Sink Installation: Drop-In **Product Color: White** 

Faucet Centers: No Faucet Hole

Basin Length: 30" Basin Width: 17-1/4" Rim Thickness: 1-3/8" Fits Drain Hole Size: 3-1/2" Drain Included: Optional Faucet Included: No Sink Material: Granite Basin Configuration: Single Water Depth to Rim: 9-1/8" Faucet Holes: No Faucet Hole

### **ADDITIONAL FEATURES**

- Faucet holes can be drilled on site. Pre-marked hole locations are on the underside of the sink rim for guidance, but faucet holes can be drilled for any faucet configuration necessary.
- See Installation Instructions for directions to drill faucet holes.
- Granite composite is 80% granite and 20% resin.
- It is recommended to have the sink at the job site before cutting cabinet or counter top.
- Made in Italy.