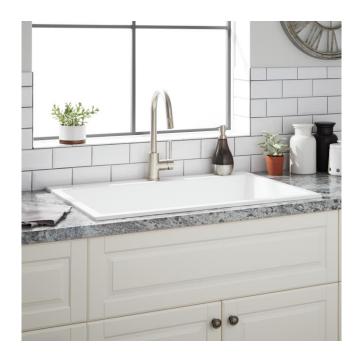

### 33" ALGREN DROP-IN GRANITE COMPOSITE SINK -**CLOUD WHITE**

SKU: 941023

Code: SH433425, SH420518, SH419650

#### **FEATURES**

Length: 33" Width: 22" Height: 9-3/4" Number of Basins: 1 Sink Installation: Drop-In **Product Color: White** 

Faucet Centers: No Faucet Hole

Basin Length: 30" Basin Width: 17-1/4" Rim Thickness: 1-3/8" Fits Drain Hole Size: 3-1/2" Drain Included: Optional Faucet Included: No Sink Material: Granite Basin Configuration: Single Water Depth to Rim: 9-1/8" Faucet Holes: No Faucet Hole