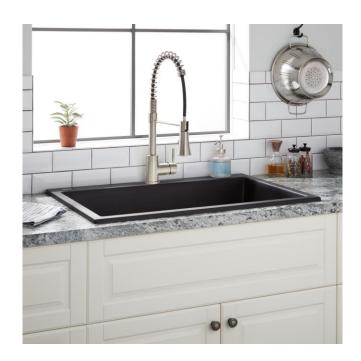

## 33" ALGREN DROP-IN GRANITE COMPOSITE SINK - BLACK

SKU: 941024

Code: SH433427, SH420518, SH419650

#### **FEATURES**

Length: 33"
Width: 22"
Height: 9-3/4"
Number of Basins: 1
Sink Installation: Drop-In
Product Color: Black

Faucet Centers: No Faucet Hole

Basin Length: 30"
Basin Width: 17-1/4"
Rim Thickness: 1-3/8"
Fits Drain Hole Size: 3-1/2"
Drain Included: Optional
Faucet Included: No
Sink Material: Granite
Basin Configuration: Single
Water Depth to Rim: 9-1/8"
Faucet Holes: No Faucet Hole