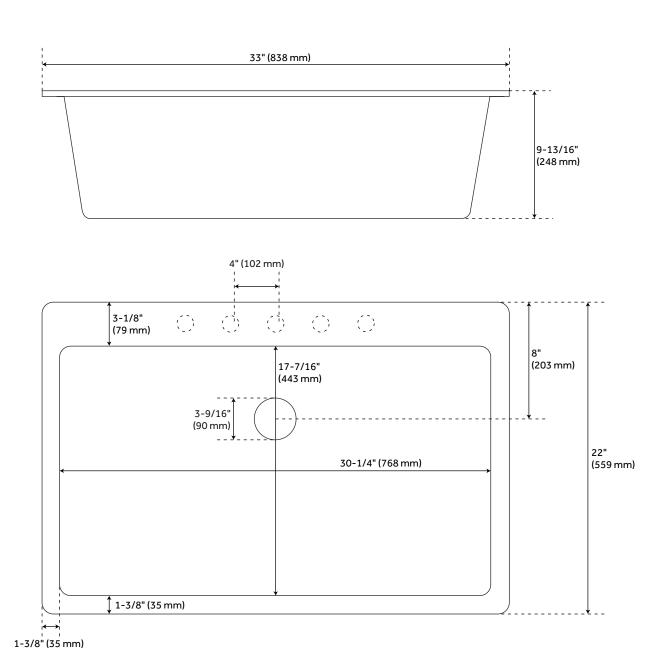

#### **FEATURES**

Length: 33"
Width: 22"
Height: 9-3/4"
Number of Basins: 1
Sink Installation: Drop-In
Product Color: Black

Faucet Centers: No Faucet Hole

Basin Length: 30"
Basin Width: 17-1/4"
Rim Thickness: 1-3/8"
Fits Drain Hole Size: 3-1/2"
Drain Included: Optional
Faucet Included: No
Sink Material: Granite
Basin Configuration: Single
Water Depth to Rim: 9-1/8"
Faucet Holes: No Faucet Hole

### **ADDITIONAL FEATURES**

- Faucet holes can be drilled on site. Pre-marked hole locations are on the underside of the sink rim for guidance, but faucet holes can be drilled for any faucet configuration necessary.
- See Installation Instructions for directions to drill faucet holes.
- Granite composite is 80% granite and 20% resin.
- It is recommended to have the sink at the job site before cutting cabinet or counter top.
- Made in Italy.