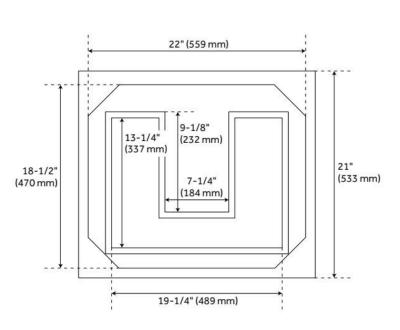

## 24" ROBERTSON MAHOGANY CONSOLE VANITY FOR UNDERMOUNT SINK - MIDNIGHT NAVY BLUE

SKU: 941262

Code: SH460540, SH460534, SH460544, SH460538, SH460536

## **ADDITIONAL FEATURES**

- Includes a matching backsplash and a white porcelain sink.
- Made of solid mahogany.
- Granite is A-grade. Polished Carrara Marble is sourced from Italy.
- Each stone top is carved from a single piece of stone and will feature natural variations.
- See Installation Instructions for directions to attach the vanity top and sink.
- Wood finish samples available.