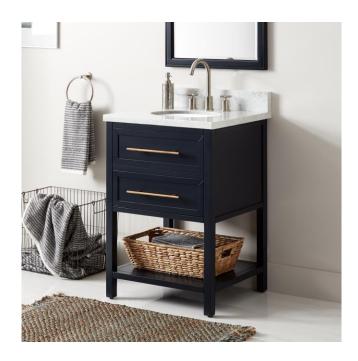

## 24" ROBERTSON MAHOGANY CONSOLE VANITY FOR UNDERMOUNT SINK - MIDNIGHT NAVY BLUE

SKU: 941262

Code: SH460540, SH460534, SH460544, SH460538, SH460536

## **FEATURES**

Material: Mahogany

Product Finish: Midnight Navy Blue

Number of Drawers: 1

Hardware Finish: Antique Brass

Built-In Adjusters: Yes

LISTED ID: 506895

## **ADDITIONAL FEATURES**

- Includes a matching backsplash and a white porcelain sink.
- Made of solid mahogany.
- Granite is A-grade. Polished Carrara Marble is sourced from Italy.
- Each stone top is carved from a single piece of stone and will feature natural variations.
- See Installation Instructions for directions to attach the vanity top and sink.
- Wood finish samples available.