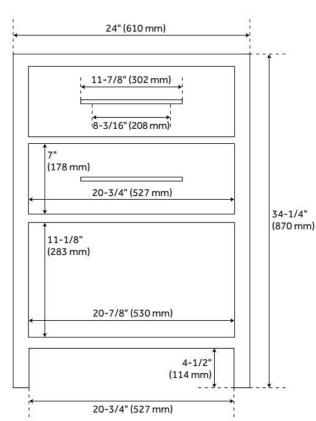

## 24" ROBERTSON MAHOGANY CONSOLE VANITY FOR UNDERMOUNT SINK - MIDNIGHT NAVY BLUE

SKU: 941262

Code: SH460540, SH460534, SH460544, SH460538, SH460536

## **FEATURES**

Material: Mahogany

Product Finish: Midnight Navy Blue

Number of Drawers: 1

Hardware Finish: Antique Brass

Built-In Adjusters: Yes

LISTED ID: 506895

## **ADDITIONAL FEATURES**

- Includes a matching backsplash and a white porcelain sink.
- Made of solid mahogany.
- Granite is A-grade. Polished Carrara Marble is sourced from Italy.
- Each stone top is carved from a single piece of stone and will feature natural variations.
- See Installation Instructions for directions to attach the vanity top and sink.
- Wood finish samples available.