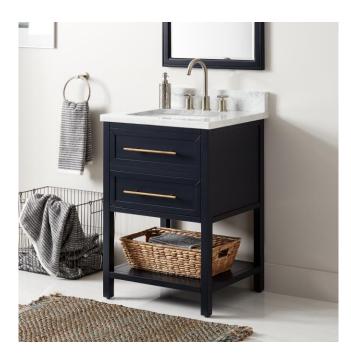

# 24" ROBERTSON MAHOGANY CONSOLE VANITY FOR RECTANGULAR UNDERMOUNT SINK - MIDNIGHT NAVY

#### FEATURES

Material: Mahogany Product Finish: Midnight Navy Blue Number of Drawers: 1 Hardware Finish: Antique Brass Built-In Adjusters: Yes

LISTED ID: 506894

### **ADDITIONAL FEATURES**

- Includes a matching backsplash and a white porcelain sink.
- Made of solid mahogany.
- Granite is A-grade. Polished Carrara Marble is sourced from Italy.
- Each stone top is carved from a single piece of stone and will feature natural variations.
- See Installation Instructions for directions to attach the vanity top and sink.
- Wood finish samples available.