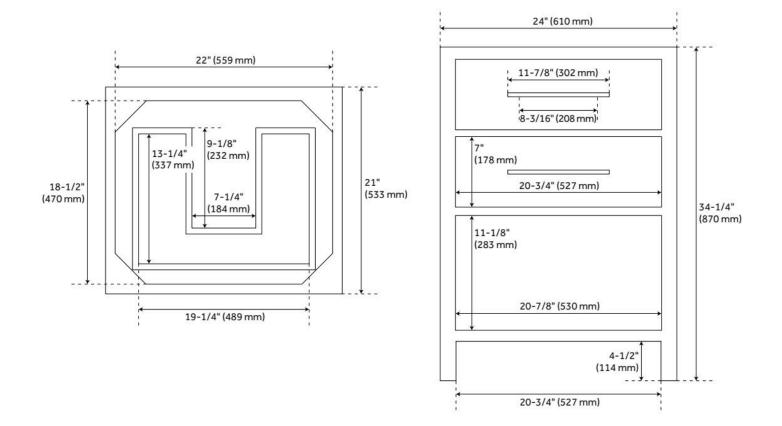

# 24" ROBERTSON MAHOGANY CONSOLE VANITY FOR RECTANGULAR UNDERMOUNT SINK - MIDNIGHT NAVY

#### FEATURES

Material: Mahogany Product Finish: Midnight Navy Blue Number of Drawers: 1 Hardware Finish: Antique Brass Built-In Adjusters: Yes

LISTED ID: 506894

### **ADDITIONAL FEATURES**

- Includes a matching backsplash and a white porcelain sink.
- Made of solid mahogany.
- Granite is A-grade. Polished Carrara Marble is sourced from Italy.
- Each stone top is carved from a single piece of stone and will feature natural variations.
- See Installation Instructions for directions to attach the vanity top and sink.
- Wood finish samples available.