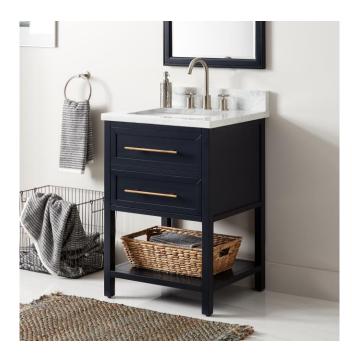

# 24" ROBERTSON MAHOGANY CONSOLE VANITY FOR RECTANGULAR UNDERMOUNT SINK - MIDNIGHT NAVY

#### FEATURES

Material: Mahogany Product Finish: Midnight Navy Blue Number of Drawers: 1 Hardware Finish: Antique Brass Built-In Adjusters: Yes

LISTED ID: 506894

### **ADDITIONAL FEATURES**

- Includes a matching backsplash and a white porcelain sink.
- Made of solid mahogany.
- Granite is A-grade. Polished Carrara Marble is sourced from Italy.
- Each stone top is carved from a single piece of stone and will feature natural variations.
- See Installation Instructions for directions to attach the vanity top and sink.
- Wood finish samples available.