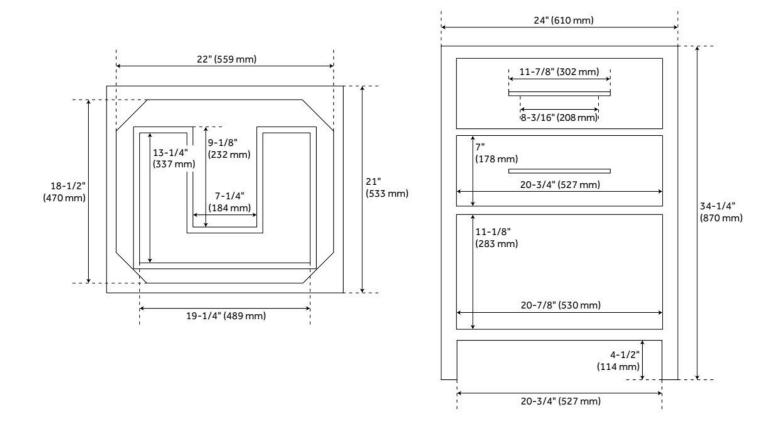

### **ADDITIONAL FEATURES**

- Includes a matching backsplash and a white porcelain sink.
- Made of solid mahogany.
- Granite is A-grade. Polished Carrara Marble is sourced from Italy.
- Each stone top is carved from a single piece of stone and will feature natural variations.
- See Installation Instructions for directions to attach the vanity top and sink.
- Wood finish samples available.