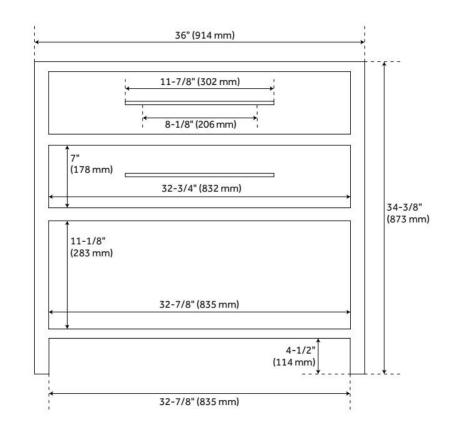

## **FEATURES**

Material: Mahogany

Product Finish: Midnight Navy Blue

Number of Drawers: 1

Hardware Finish: Antique Brass

Built-In Adjusters: Yes

LISTED ID: 506895