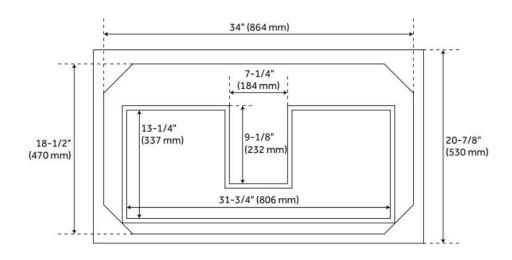

## **ADDITIONAL FEATURES**

- Made of solid mahogany.
- Granite is A-grade. Polished Carrara Marble is sourced from Italy.
- Each stone top is carved from a single piece of stone and will feature natural variations.
- Includes a matching backsplash and a white porcelain sink.
- See Installation Instructions for directions to attach the vanity top and sink.