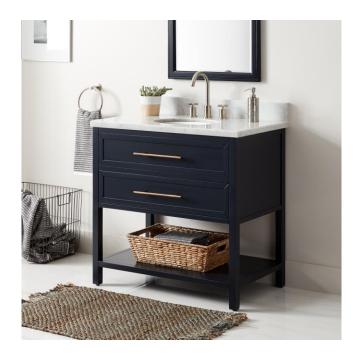

## 36" ROBERTSON MAHOGANY CONSOLE VANITY FOR UNDERMOUNT SINK - MIDNIGHT NAVY BLUE

SKU: 941266

Code: SH459572, SH459571, SH459569, SH459570, SH456854, SH456853, SH453808

## 36" ROBERTSON MAHOGANY CONSOLE VANITY FOR UNDERMOUNT SINK - MIDNIGHT NAVY BLUE

SKU: 941266

Code: SH459572, SH459571, SH459569, SH459570, SH456854, SH456853, SH453808

**REVISED 8/1/2024**